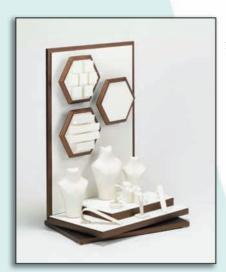

## Free-standing display modules

Pillar display 500 x 160 x 680mm Without prop £225.00

Under shelf box Without props £25.00

Kensington rotating display As pictured £385.00 Without props £510.00

3 box rotating module 660 x 400 x 870 Without props £455.00