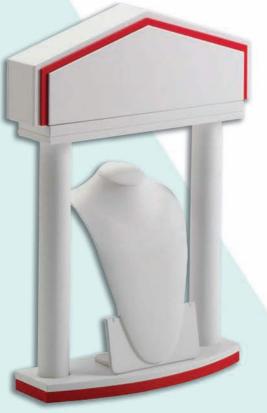

## Bespoke display items

| Description                   | Size (mm)                                                                                                                                                                                                                                                                                                               | Price                                                                                                                                                                                                                                                                                                                                                                                                                                                                         |
|-------------------------------|-------------------------------------------------------------------------------------------------------------------------------------------------------------------------------------------------------------------------------------------------------------------------------------------------------------------------|-------------------------------------------------------------------------------------------------------------------------------------------------------------------------------------------------------------------------------------------------------------------------------------------------------------------------------------------------------------------------------------------------------------------------------------------------------------------------------|
| Small necklet bust            | 105 x 140                                                                                                                                                                                                                                                                                                               | £23.10                                                                                                                                                                                                                                                                                                                                                                                                                                                                        |
| Medium necklet bust           | 130 x 150                                                                                                                                                                                                                                                                                                               | £25.00                                                                                                                                                                                                                                                                                                                                                                                                                                                                        |
| Large necklet bust            | 160 x 200                                                                                                                                                                                                                                                                                                               | £26.95                                                                                                                                                                                                                                                                                                                                                                                                                                                                        |
|                               |                                                                                                                                                                                                                                                                                                                         |                                                                                                                                                                                                                                                                                                                                                                                                                                                                               |
| Size 1 earring stand          | 50 x 45                                                                                                                                                                                                                                                                                                                 | £8.25                                                                                                                                                                                                                                                                                                                                                                                                                                                                         |
| Size 2 earring stand          | 50 x 65                                                                                                                                                                                                                                                                                                                 | £8.50                                                                                                                                                                                                                                                                                                                                                                                                                                                                         |
| Size 3 earring stand          | 55 x 80                                                                                                                                                                                                                                                                                                                 | £8.80                                                                                                                                                                                                                                                                                                                                                                                                                                                                         |
| Size 4 earring stand          | 60 x 100                                                                                                                                                                                                                                                                                                                | £9.00                                                                                                                                                                                                                                                                                                                                                                                                                                                                         |
| Dropper earring stand         | 60 x 100                                                                                                                                                                                                                                                                                                                | £9.00                                                                                                                                                                                                                                                                                                                                                                                                                                                                         |
|                               |                                                                                                                                                                                                                                                                                                                         |                                                                                                                                                                                                                                                                                                                                                                                                                                                                               |
| Narrow bracelet scroll        | 12mm wide                                                                                                                                                                                                                                                                                                               | £9.75                                                                                                                                                                                                                                                                                                                                                                                                                                                                         |
| Wide bracelet scroll          | 25mm wide                                                                                                                                                                                                                                                                                                               | £10.45                                                                                                                                                                                                                                                                                                                                                                                                                                                                        |
| Bangle "T" bar                | 200 x 100                                                                                                                                                                                                                                                                                                               | £25.80                                                                                                                                                                                                                                                                                                                                                                                                                                                                        |
| Vertical scroll               | 31mm wide                                                                                                                                                                                                                                                                                                               | £11.80                                                                                                                                                                                                                                                                                                                                                                                                                                                                        |
| Large earring holder 31 prs   | 130 x 180                                                                                                                                                                                                                                                                                                               | £25.80                                                                                                                                                                                                                                                                                                                                                                                                                                                                        |
| Vertical earring holder 6 prs | 31mm wide                                                                                                                                                                                                                                                                                                               | £11.80                                                                                                                                                                                                                                                                                                                                                                                                                                                                        |
| ,                             |                                                                                                                                                                                                                                                                                                                         |                                                                                                                                                                                                                                                                                                                                                                                                                                                                               |
| Small neckform                | 100 x 120                                                                                                                                                                                                                                                                                                               | £14.50                                                                                                                                                                                                                                                                                                                                                                                                                                                                        |
| Medium neckform               | 140 x 160                                                                                                                                                                                                                                                                                                               | £17.35                                                                                                                                                                                                                                                                                                                                                                                                                                                                        |
| Large neckform                | 170 x 190                                                                                                                                                                                                                                                                                                               | £20.15                                                                                                                                                                                                                                                                                                                                                                                                                                                                        |
|                               | Small necklet bust  Medium necklet bust  Large necklet bust  Size 1 earring stand Size 2 earring stand Size 3 earring stand Dropper earring stand  Narrow bracelet scroll Wide bracelet scroll Bangle "T" bar Vertical scroll Large earring holder 31 prs Vertical earring holder 6 prs  Small neckform Medium neckform | Small necklet bust 105 x 140  Medium necklet bust 130 x 150  Large necklet bust 160 x 200  Size 1 earring stand 50 x 45  Size 2 earring stand 50 x 65  Size 3 earring stand 60 x 100  Dropper earring stand 60 x 100  Narrow bracelet scroll 12mm wide Wide bracelet scroll 25mm wide Bangle "T" bar 200 x 100  Vertical scroll 31mm wide Large earring holder 31 prs 130 x 180  Vertical earring holder 6 prs 31mm wide  Small neckform 100 x 120  Medium neckform 140 x 160 |