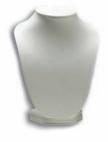

## Bespoke display items

| Description                   | Size (mm)                                                                                                                                                                                                                                                                                                               | Price                                                                                                                                                                                                                                                                                                                                                                                                                                                                         |
|-------------------------------|-------------------------------------------------------------------------------------------------------------------------------------------------------------------------------------------------------------------------------------------------------------------------------------------------------------------------|-------------------------------------------------------------------------------------------------------------------------------------------------------------------------------------------------------------------------------------------------------------------------------------------------------------------------------------------------------------------------------------------------------------------------------------------------------------------------------|
| Small necklet bust            | 105 x 140                                                                                                                                                                                                                                                                                                               | £23.10                                                                                                                                                                                                                                                                                                                                                                                                                                                                        |
| Medium necklet bust           | 130 x 150                                                                                                                                                                                                                                                                                                               | £25.00                                                                                                                                                                                                                                                                                                                                                                                                                                                                        |
| Large necklet bust            | 160 x 200                                                                                                                                                                                                                                                                                                               | £26.95                                                                                                                                                                                                                                                                                                                                                                                                                                                                        |
|                               |                                                                                                                                                                                                                                                                                                                         |                                                                                                                                                                                                                                                                                                                                                                                                                                                                               |
| Size 1 earring stand          | 50 x 45                                                                                                                                                                                                                                                                                                                 | £8.25                                                                                                                                                                                                                                                                                                                                                                                                                                                                         |
| Size 2 earring stand          | 50 x 65                                                                                                                                                                                                                                                                                                                 | £8.50                                                                                                                                                                                                                                                                                                                                                                                                                                                                         |
| Size 3 earring stand          | 55 x 80                                                                                                                                                                                                                                                                                                                 | £8.80                                                                                                                                                                                                                                                                                                                                                                                                                                                                         |
| Size 4 earring stand          | 60 x 100                                                                                                                                                                                                                                                                                                                | £9.00                                                                                                                                                                                                                                                                                                                                                                                                                                                                         |
| Dropper earring stand         | 60 x 100                                                                                                                                                                                                                                                                                                                | £9.00                                                                                                                                                                                                                                                                                                                                                                                                                                                                         |
|                               |                                                                                                                                                                                                                                                                                                                         |                                                                                                                                                                                                                                                                                                                                                                                                                                                                               |
| Narrow bracelet scroll        | 12mm wide                                                                                                                                                                                                                                                                                                               | £9.75                                                                                                                                                                                                                                                                                                                                                                                                                                                                         |
| Wide bracelet scroll          | 25mm wide                                                                                                                                                                                                                                                                                                               | £10.45                                                                                                                                                                                                                                                                                                                                                                                                                                                                        |
| Bangle "T" bar                | 200 x 100                                                                                                                                                                                                                                                                                                               | £25.80                                                                                                                                                                                                                                                                                                                                                                                                                                                                        |
| Vertical scroll               | 31mm wide                                                                                                                                                                                                                                                                                                               | £11.80                                                                                                                                                                                                                                                                                                                                                                                                                                                                        |
| Large earring holder 31 prs   | 130 x 180                                                                                                                                                                                                                                                                                                               | £25.80                                                                                                                                                                                                                                                                                                                                                                                                                                                                        |
| Vertical earring holder 6 prs | 31mm wide                                                                                                                                                                                                                                                                                                               | £11.80                                                                                                                                                                                                                                                                                                                                                                                                                                                                        |
| ,                             |                                                                                                                                                                                                                                                                                                                         |                                                                                                                                                                                                                                                                                                                                                                                                                                                                               |
| Small neckform                | 100 x 120                                                                                                                                                                                                                                                                                                               | £14.50                                                                                                                                                                                                                                                                                                                                                                                                                                                                        |
| Medium neckform               | 140 x 160                                                                                                                                                                                                                                                                                                               | £17.35                                                                                                                                                                                                                                                                                                                                                                                                                                                                        |
| Large neckform                | 170 x 190                                                                                                                                                                                                                                                                                                               | £20.15                                                                                                                                                                                                                                                                                                                                                                                                                                                                        |
|                               | Small necklet bust  Medium necklet bust  Large necklet bust  Size 1 earring stand Size 2 earring stand Size 3 earring stand Dropper earring stand  Narrow bracelet scroll Wide bracelet scroll Bangle "T" bar Vertical scroll Large earring holder 31 prs Vertical earring holder 6 prs  Small neckform Medium neckform | Small necklet bust 105 x 140  Medium necklet bust 130 x 150  Large necklet bust 160 x 200  Size 1 earring stand 50 x 45  Size 2 earring stand 50 x 65  Size 3 earring stand 60 x 100  Dropper earring stand 60 x 100  Narrow bracelet scroll 12mm wide Wide bracelet scroll 25mm wide Bangle "T" bar 200 x 100  Vertical scroll 31mm wide Large earring holder 31 prs 130 x 180  Vertical earring holder 6 prs 31mm wide  Small neckform 100 x 120  Medium neckform 140 x 160 |