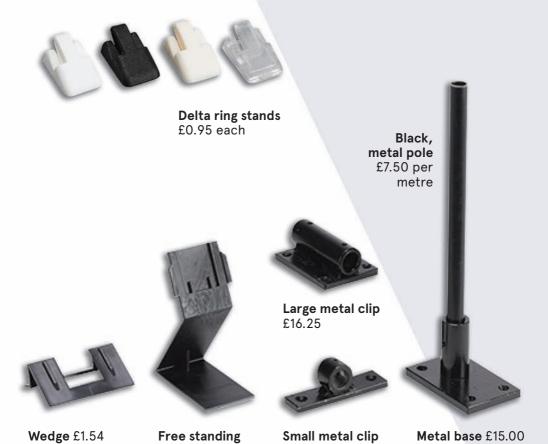

#### Module styles

The modules illustrated below are all located on one central pole, which can be ceiling mounted or fixed to the base of the window. Combinations of the modules can be used to create focal points within the display.

#### Module styles

Free-standing modules can be located on adjustable frameworks or on bespoke modules made to suit your window or cabinet size. They can be easily removed and almost any size can be manufactured. These modules will accommodate all styles of our display pads.

A series of risers intended to give height to free dress items, where no modular display is required. The vertical height has the option to feature a pelmet with signage, digital display systems or simply POS images.