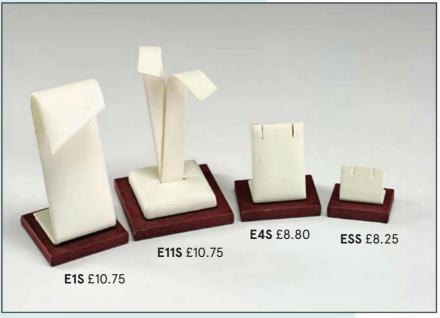

## Bespoke display items

| Description                   | Size (mm)                                                                                                                                                                                                                                                                                                               | Price                                                                                                                                                                                                                                                                                                                                                                                                                                                                         |
|-------------------------------|-------------------------------------------------------------------------------------------------------------------------------------------------------------------------------------------------------------------------------------------------------------------------------------------------------------------------|-------------------------------------------------------------------------------------------------------------------------------------------------------------------------------------------------------------------------------------------------------------------------------------------------------------------------------------------------------------------------------------------------------------------------------------------------------------------------------|
| Small necklet bust            | 105 x 140                                                                                                                                                                                                                                                                                                               | £23.10                                                                                                                                                                                                                                                                                                                                                                                                                                                                        |
| Medium necklet bust           | 130 x 150                                                                                                                                                                                                                                                                                                               | £25.00                                                                                                                                                                                                                                                                                                                                                                                                                                                                        |
| Large necklet bust            | 160 x 200                                                                                                                                                                                                                                                                                                               | £26.95                                                                                                                                                                                                                                                                                                                                                                                                                                                                        |
|                               |                                                                                                                                                                                                                                                                                                                         |                                                                                                                                                                                                                                                                                                                                                                                                                                                                               |
| Size 1 earring stand          | 50 x 45                                                                                                                                                                                                                                                                                                                 | £8.25                                                                                                                                                                                                                                                                                                                                                                                                                                                                         |
| Size 2 earring stand          | 50 x 65                                                                                                                                                                                                                                                                                                                 | £8.50                                                                                                                                                                                                                                                                                                                                                                                                                                                                         |
| Size 3 earring stand          | 55 x 80                                                                                                                                                                                                                                                                                                                 | £8.80                                                                                                                                                                                                                                                                                                                                                                                                                                                                         |
| Size 4 earring stand          | 60 x 100                                                                                                                                                                                                                                                                                                                | £9.00                                                                                                                                                                                                                                                                                                                                                                                                                                                                         |
| Dropper earring stand         | 60 x 100                                                                                                                                                                                                                                                                                                                | £9.00                                                                                                                                                                                                                                                                                                                                                                                                                                                                         |
|                               |                                                                                                                                                                                                                                                                                                                         |                                                                                                                                                                                                                                                                                                                                                                                                                                                                               |
| Narrow bracelet scroll        | 12mm wide                                                                                                                                                                                                                                                                                                               | £9.75                                                                                                                                                                                                                                                                                                                                                                                                                                                                         |
| Wide bracelet scroll          | 25mm wide                                                                                                                                                                                                                                                                                                               | £10.45                                                                                                                                                                                                                                                                                                                                                                                                                                                                        |
| Bangle "T" bar                | 200 x 100                                                                                                                                                                                                                                                                                                               | £25.80                                                                                                                                                                                                                                                                                                                                                                                                                                                                        |
| Vertical scroll               | 31mm wide                                                                                                                                                                                                                                                                                                               | £11.80                                                                                                                                                                                                                                                                                                                                                                                                                                                                        |
| Large earring holder 31 prs   | 130 x 180                                                                                                                                                                                                                                                                                                               | £25.80                                                                                                                                                                                                                                                                                                                                                                                                                                                                        |
| Vertical earring holder 6 prs | 31mm wide                                                                                                                                                                                                                                                                                                               | £11.80                                                                                                                                                                                                                                                                                                                                                                                                                                                                        |
| ,                             |                                                                                                                                                                                                                                                                                                                         |                                                                                                                                                                                                                                                                                                                                                                                                                                                                               |
| Small neckform                | 100 x 120                                                                                                                                                                                                                                                                                                               | £14.50                                                                                                                                                                                                                                                                                                                                                                                                                                                                        |
| Medium neckform               | 140 x 160                                                                                                                                                                                                                                                                                                               | £17.35                                                                                                                                                                                                                                                                                                                                                                                                                                                                        |
| Large neckform                | 170 x 190                                                                                                                                                                                                                                                                                                               | £20.15                                                                                                                                                                                                                                                                                                                                                                                                                                                                        |
|                               | Small necklet bust  Medium necklet bust  Large necklet bust  Size 1 earring stand Size 2 earring stand Size 3 earring stand Dropper earring stand  Narrow bracelet scroll Wide bracelet scroll Bangle "T" bar Vertical scroll Large earring holder 31 prs Vertical earring holder 6 prs  Small neckform Medium neckform | Small necklet bust 105 x 140  Medium necklet bust 130 x 150  Large necklet bust 160 x 200  Size 1 earring stand 50 x 45  Size 2 earring stand 50 x 65  Size 3 earring stand 60 x 100  Dropper earring stand 60 x 100  Narrow bracelet scroll 12mm wide Wide bracelet scroll 25mm wide Bangle "T" bar 200 x 100  Vertical scroll 31mm wide Large earring holder 31 prs 130 x 180  Vertical earring holder 6 prs 31mm wide  Small neckform 100 x 120  Medium neckform 140 x 160 |