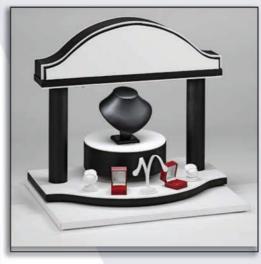

#### Bespoke risers

Semi-Circular riser set 950 x 380 x 75mm As pictured £525.00 Without props £305.00

Bespoke 5 piece risers - set of five £220.00

Circular risers - set of five £120.00

Angled riser set 630 x 400 x 75mm As pictured £350.00 Without props £230.00