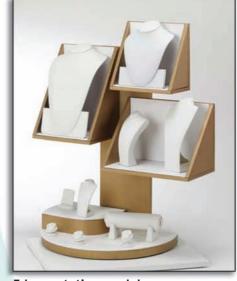

## Free-standing display modules

Pillar display 500 x 160 x 680mm Without prop £225.00

Under shelf box Without props £25.00

Kensington rotating display As pictured £385.00 Without props £510.00

3 box rotating module 660 x 400 x 870 Without props £455.00