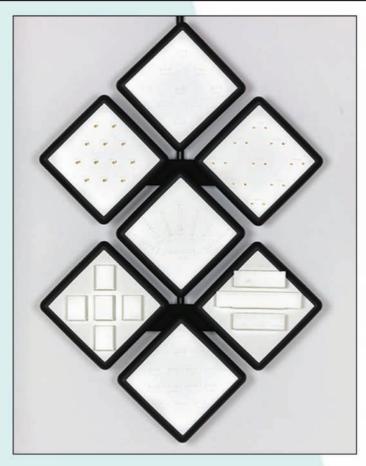

#### Module styles

The modules illustrated below are all located on one central pole, which can be ceiling mounted or fixed to the base of the window. Combinations of the modules can be used to create focal points within the display.

#### Module styles

Free-standing modules can be located on adjustable frameworks or on bespoke modules made to suit your window or cabinet size. They can be easily removed and almost any size can be manufactured. These modules will accommodate all styles of our display pads.