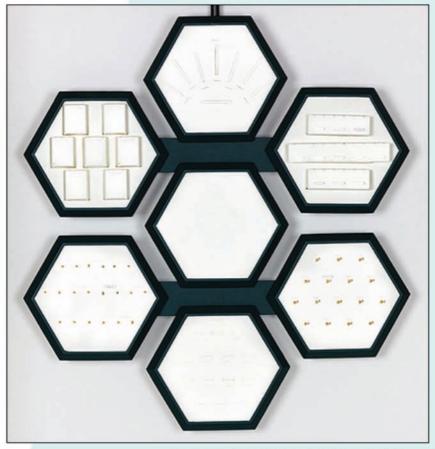

#### Module styles

The modules illustrated below are all located on one central pole, which can be ceiling mounted or fixed to the base of the window. Combinations of the modules can be used to create focal points within the display.

#### Module styles

Free-standing modules can be located on adjustable frameworks or on bespoke modules made to suit your window or cabinet size. They can be easily removed and almost any size can be manufactured. These modules will accommodate all styles of our display pads.