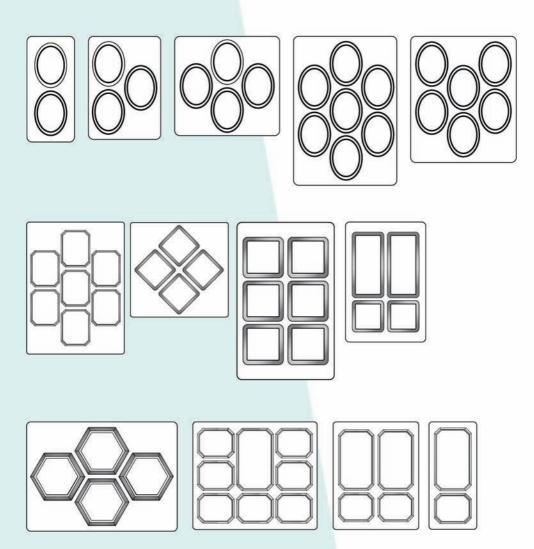

#### Victoria

|                        | Centre only             | Complete pad            |  |  |
|------------------------|-------------------------|-------------------------|--|--|
| PLAIN                  | £7.50                   | £22.25                  |  |  |
| 9 ON RING              | £10.00                  | £23.75                  |  |  |
| 14 ON RING             | £10.00                  | £23.75                  |  |  |
| 18 ON RING             | £10.00                  | £23.75                  |  |  |
| 22 ON RING             | £10.00                  | £23.75                  |  |  |
| 15 ON EARRING (3 BARS) | £18.25                  | £32.00                  |  |  |
| 18 ON STUD FOAM        | £10.00                  | £23.75                  |  |  |
| 20 ON STUD (4 BARS)    | £20.75                  | £35.00                  |  |  |
| 14 ON CREOLE           | £25.75                  | £38.50                  |  |  |
| 6 ON PENDANT           | £24.25                  | £37.75                  |  |  |
| 8 ON PENDANT FOAM      | £10.00                  | £23.75                  |  |  |
| 14 ON CHARM            | £24.75                  | £38.50                  |  |  |
| 8 ON BANGLE            | £10.00                  | £23.75                  |  |  |
| 5 ON BANGLE            | £10.00                  | £23.75                  |  |  |
| 5 ON BRACELET          | £23.00                  | £37.00                  |  |  |
| LARGE PLAIN            | £24.75                  | £51.50                  |  |  |
| LARGE BRACELET         | £28.75                  | £57.25                  |  |  |
| LARGE CHAIN            | £28.25                  | £57.25                  |  |  |
|                        |                         |                         |  |  |
| Victoria pad           | 255mm wide x 1          | 255mm wide x 195mm tall |  |  |
| Large Victoria pad     | 255mm wide x 412mm high |                         |  |  |

## Mayfair

|                        | Centre only             | Covered |  |
|------------------------|-------------------------|---------|--|
| PLAIN                  | £7.50                   | £22.25  |  |
| 9 ON RING              | £10.00                  | £23.75  |  |
| 14 ON RING             | £10.00                  | £23.75  |  |
| 18 ON RING             | £10.00                  | £23.75  |  |
| 15 ON EARRING (3 BARS) | £18.25                  | £32.00  |  |
| 15 ON STUD FOAM        | £10.00                  | £23.75  |  |
| 20 ON STUD (4 BARS)    | £20.75                  | £35.00  |  |
| 11 ON CREOLE           | £25.75                  | £38.50  |  |
| 6 ON PENDANT           | £24.25                  | £37.75  |  |
| 11 ON CHARM            | £24.75                  | £38.50  |  |
| 8 ON BANGLE            | £10.00                  | £23.75  |  |
| 5 ON BRACELET          | £2 <mark>3.00</mark>    | £37.00  |  |
| LARGE PLAIN            | £24.75                  | £51.50  |  |
| LARGE BRACELET         | £28.75                  | £57.25  |  |
| LARGE CHAIN            | £24.75                  | £57.75  |  |
|                        |                         |         |  |
| Mayfair pad            | 200mm wide x 200mm high |         |  |
| Large Mayfair pad      | 200mm wide x 415mm high |         |  |

## Kensington

|                        |                         | Centre only | Complete pad |
|------------------------|-------------------------|-------------|--------------|
| PLAIN                  | - A                     | £7.50       | £22.25       |
| 9 ON RING              |                         | £10.00      | £23.75       |
| 14 ON RING             |                         | £10.00      | £23.75       |
| 18 ON RING             | . /                     | £10.00      | £23.75       |
| 11 ON EARRING (3 BARS) |                         | £18.25      | £32.00       |
| 16 ON EARRING          | 1                       | £20.75      | £35.00       |
| 10 ON CREOLE           | A                       | £25.75      | £38.50       |
| 7 ON PENDANT           |                         | £24.25      | £37.75       |
| 16 ON CHARM            |                         | £24.75      | £38.50       |
| 8 ON BANGLE            |                         | £10.00      | £23.75       |
|                        |                         |             |              |
| Kensington pad         | 255mm wide x 220mm tall |             |              |
|                        |                         |             |              |

## **Burlington**

|                        | Centre only             | Complete pad |
|------------------------|-------------------------|--------------|
| PLAIN                  | £7.50                   | £22.25       |
| 9 ON RING              | £10.00                  | £23.75       |
| 14 ON RING             | £10.00                  | £23.75       |
| 18 ON RING             | £10.00                  | £23.75       |
| 12 ON EARRING (4 BARS) | £18.25                  | £32.00       |
| 10 ON CREOLE           | £20.75                  | £35.00       |
| 5 ON PENDANT           | £25.75                  | £38.50       |
| 10 ON CHARM            | £24.75                  | £37.75       |
| 8 ON BANGLE            | £10.00                  | £23.75       |
|                        |                         |              |
| Burlington pad         | 195mm wide x 250mm high |              |

## Knightsbridge

|                         | Centre only                           | Complete pad |  |
|-------------------------|---------------------------------------|--------------|--|
| PLAIN                   | £7.50                                 | £22.25       |  |
| 9 ON RING               | £10.00                                | £23.75       |  |
| 14 ON RING              | £10.00                                | £23.75       |  |
| 18 ON RING              | £10.00                                | £23.75       |  |
| 16 ON EARRING (4 BARS)  | £20.25                                | £35.00       |  |
| 18 ON STUD FOAM         | £10.00                                | £23.75       |  |
| 20 ON STUD (4 BARS)     | £20.50                                | £35.00       |  |
| 10 ON CREOLE            | £26.75                                | £38.50       |  |
| 6 ON PENDANT            | £24.75                                | £37.75       |  |
| 14 ON CHARM             | £24.75                                | £38.50       |  |
| 8 ON BANGLE             | £10.00                                | £23.75       |  |
| 5 ON BRACELET           | £10.00                                | £37.00       |  |
| LARGE PLAIN             | £24.75                                | £51.50       |  |
| LARGE BRACELET          | £28.75                                | £57.25       |  |
| LARGE CHAIN             | £28.25                                | £57.25       |  |
|                         |                                       | /            |  |
| Knightsbridge pad       | 195mm wide x 25 <mark>5mm tall</mark> |              |  |
| Large Knightsbridge pad | 195mm wide x 3 <mark>60mm tall</mark> |              |  |

## Grosvenor

|                        | Centre only             | Complete pad |  |
|------------------------|-------------------------|--------------|--|
| PLAIN                  | £7.50                   | £22.25       |  |
| 9 ON RING              | £10.00                  | £23.75       |  |
| 12 ON RING             | £10.00                  | £23.75       |  |
| 14 ON RING             | £10.00                  | £23.75       |  |
| 18 ON RING             | £10.00                  | £23.75       |  |
| 11 ON EARRING (3 BARS) | £18.25                  | £32.00       |  |
| 9 ON CREOLE            | £20.75                  | £38.50       |  |
| 5 ON PENDANT           | £24.25                  | £37.75       |  |
| 12 ON CHARM            | £25.75                  | £38.50       |  |
| 8 ON BANGLE            | £10.00                  | £23.75       |  |
| Grosvenor pad          | 275mm wide x 275mm tall |              |  |