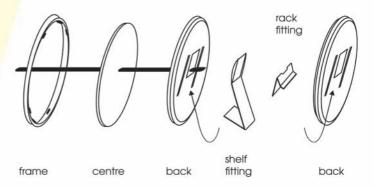

Our display pads are constructed with four components:

- The frame is covered in a fabric of your choice and colour
- The centre is padded and covered in a material and colour sympathetic to the frame colour
- The back clicks into the frame to form the pad
- A choice of free standing or rack fitting completes the display pad

The beauty of this system is that the centres are easily replaceable in the event of damage or wear. They can also be interchanged to suit your own window display and is a cost effective way of creating seasonal or special displays.