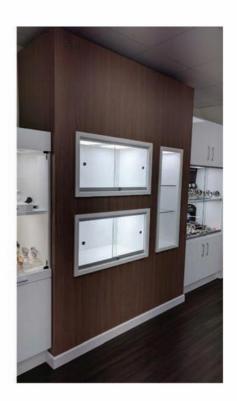

#### Wall units

- Feature wall units to highlight specific product lines.
- Using a combination of wall cabinets and counters made in complimentary colours.
- Adjustable glass shelves to maximise display.
- Vertical LED strip lights to enhance the light to the display.