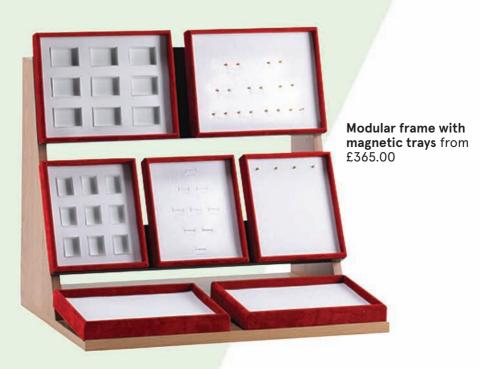

190mm £22.85



N30 £30.25



**N28** 195x165x265mm 170x120x160mm 80x85x78mm £22.55



**N23** £12.65



N36S 115x54x180mm £17.60



N36M 165x45x240mm £19.80



N36 140x72x220mm £19.00



IG Pair of pendant stands



49x38x51mm



**Pendant stands** 

**P3S** 47x27x35mm 108x50x138mm £7.86



**N5** 

£13.25



**P3M** 85x35x100mm £9.92

#### **Button down cases**





S4BL Chain strip landscape Bracelet £33,50



S4BP Chain strip portrait Chain £33.50



**S7B 144 on ring**£32.45 **72 on ring**£28.05 **36 on ring**£25.30



\$10B 12 division £34.95



\$11B 24 division £34.95



**\$13B 3 division**£34.95



**S14B 12 division**£34.95



\$16B 40 division £36.85



**S17B 12 division**£34.95



**\$18B 16 division**£34.95

Trays can be supplied without cover less £10.00

## Display trays





#### Bespoke risers



Semi-Circular riser set 950 x 380 x 75mm As pictured £525.00 Without props £305.00



Bespoke 5 piece risers - set of five £220.00



Circular risers - set of five £120.00

Angled riser set 630 x 400 x 75mm As pictured £350.00 Without props £230.00



## Free-standing display modules



Pillar display 500 x 160 x 680mm Without prop £225.00



Under shelf box Without props £25.00





Kensington rotating display As pictured £385.00 Without props £510.00



3 box rotating module 660 x 400 x 870 Without props £455.00



3 tier turntable tall 520mm tall - electric turntable 130 x 250 x 380 Without props £390.00



3 tier turntable low 300mm tall - electric turntable 130 x 250 x 380 Without props £390.00



Pillar display 570 x 460 x 550mm 2 tier turntable Led illumin