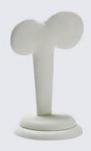

## Bespoke display items

| Description                   | Size (mm)                                                                                                                                                                                                                                                                                                               | Price                                                                                                                                                                                                                                                                                                                                                                                                                                                                         |
|-------------------------------|-------------------------------------------------------------------------------------------------------------------------------------------------------------------------------------------------------------------------------------------------------------------------------------------------------------------------|-------------------------------------------------------------------------------------------------------------------------------------------------------------------------------------------------------------------------------------------------------------------------------------------------------------------------------------------------------------------------------------------------------------------------------------------------------------------------------|
| Small necklet bust            | 105 x 140                                                                                                                                                                                                                                                                                                               | £23.10                                                                                                                                                                                                                                                                                                                                                                                                                                                                        |
| Medium necklet bust           | 130 x 150                                                                                                                                                                                                                                                                                                               | £25.00                                                                                                                                                                                                                                                                                                                                                                                                                                                                        |
| Large necklet bust            | 160 x 200                                                                                                                                                                                                                                                                                                               | £26.95                                                                                                                                                                                                                                                                                                                                                                                                                                                                        |
|                               |                                                                                                                                                                                                                                                                                                                         |                                                                                                                                                                                                                                                                                                                                                                                                                                                                               |
| Size 1 earring stand          | 50 x 45                                                                                                                                                                                                                                                                                                                 | £8.25                                                                                                                                                                                                                                                                                                                                                                                                                                                                         |
| Size 2 earring stand          | 50 x 65                                                                                                                                                                                                                                                                                                                 | £8.50                                                                                                                                                                                                                                                                                                                                                                                                                                                                         |
| Size 3 earring stand          | 55 x 80                                                                                                                                                                                                                                                                                                                 | £8.80                                                                                                                                                                                                                                                                                                                                                                                                                                                                         |
| Size 4 earring stand          | 60 x 100                                                                                                                                                                                                                                                                                                                | £9.00                                                                                                                                                                                                                                                                                                                                                                                                                                                                         |
| Dropper earring stand         | 60 x 100                                                                                                                                                                                                                                                                                                                | £9.00                                                                                                                                                                                                                                                                                                                                                                                                                                                                         |
|                               |                                                                                                                                                                                                                                                                                                                         |                                                                                                                                                                                                                                                                                                                                                                                                                                                                               |
| Narrow bracelet scroll        | 12mm wide                                                                                                                                                                                                                                                                                                               | £9.75                                                                                                                                                                                                                                                                                                                                                                                                                                                                         |
| Wide bracelet scroll          | 25mm wide                                                                                                                                                                                                                                                                                                               | £10.45                                                                                                                                                                                                                                                                                                                                                                                                                                                                        |
| Bangle "T" bar                | 200 x 100                                                                                                                                                                                                                                                                                                               | £25.80                                                                                                                                                                                                                                                                                                                                                                                                                                                                        |
| Vertical scroll               | 31mm wide                                                                                                                                                                                                                                                                                                               | £11.80                                                                                                                                                                                                                                                                                                                                                                                                                                                                        |
| Large earring holder 31 prs   | 130 x 180                                                                                                                                                                                                                                                                                                               | £25.80                                                                                                                                                                                                                                                                                                                                                                                                                                                                        |
| Vertical earring holder 6 prs | 31mm wide                                                                                                                                                                                                                                                                                                               | £11.80                                                                                                                                                                                                                                                                                                                                                                                                                                                                        |
| ,                             |                                                                                                                                                                                                                                                                                                                         |                                                                                                                                                                                                                                                                                                                                                                                                                                                                               |
| Small neckform                | 100 x 120                                                                                                                                                                                                                                                                                                               | £14.50                                                                                                                                                                                                                                                                                                                                                                                                                                                                        |
| Medium neckform               | 140 x 160                                                                                                                                                                                                                                                                                                               | £17.35                                                                                                                                                                                                                                                                                                                                                                                                                                                                        |
| Large neckform                | 170 x 190                                                                                                                                                                                                                                                                                                               | £20.15                                                                                                                                                                                                                                                                                                                                                                                                                                                                        |
|                               | Small necklet bust  Medium necklet bust  Large necklet bust  Size 1 earring stand Size 2 earring stand Size 3 earring stand Dropper earring stand  Narrow bracelet scroll Wide bracelet scroll Bangle "T" bar Vertical scroll Large earring holder 31 prs Vertical earring holder 6 prs  Small neckform Medium neckform | Small necklet bust 105 x 140  Medium necklet bust 130 x 150  Large necklet bust 160 x 200  Size 1 earring stand 50 x 45  Size 2 earring stand 50 x 65  Size 3 earring stand 60 x 100  Dropper earring stand 60 x 100  Narrow bracelet scroll 12mm wide Wide bracelet scroll 25mm wide Bangle "T" bar 200 x 100  Vertical scroll 31mm wide Large earring holder 31 prs 130 x 180  Vertical earring holder 6 prs 31mm wide  Small neckform 100 x 120  Medium neckform 140 x 160 |