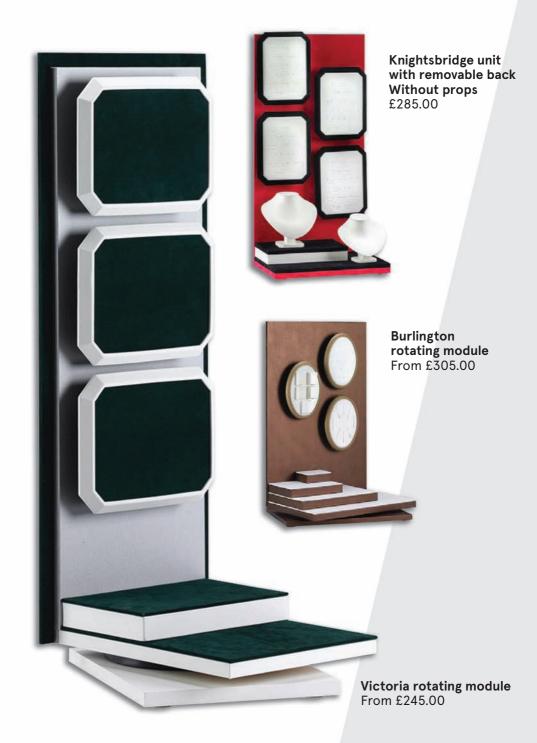

## **Burlington**

|                        | Centre only             | Complete pad |
|------------------------|-------------------------|--------------|
| PLAIN                  | £7.50                   | £22.25       |
| 9 ON RING              | £10.00                  | £23.75       |
| 14 ON RING             | £10.00                  | £23.75       |
| 18 ON RING             | £10.00                  | £23.75       |
| 12 ON EARRING (4 BARS) | £18.25                  | £32.00       |
| 10 ON CREOLE           | £20.75                  | £35.00       |
| 5 ON PENDANT           | £25.75                  | £38.50       |
| 10 ON CHARM            | £24.75                  | £37.75       |
| 8 ON BANGLE            | £10.00                  | £23.75       |
|                        |                         |              |
| Burlington pad         | 195mm wide x 250mm high |              |

## Knightsbridge

|                         | Centre only                           | Complete pad |  |
|-------------------------|---------------------------------------|--------------|--|
| PLAIN                   | £7.50                                 | £22.25       |  |
| 9 ON RING               | £10.00                                | £23.75       |  |
| 14 ON RING              | £10.00                                | £23.75       |  |
| 18 ON RING              | £10.00                                | £23.75       |  |
| 16 ON EARRING (4 BARS)  | £20.25                                | £35.00       |  |
| 18 ON STUD FOAM         | £10.00                                | £23.75       |  |
| 20 ON STUD (4 BARS)     | £20.50                                | £35.00       |  |
| 10 ON CREOLE            | £26.75                                | £38.50       |  |
| 6 ON PENDANT            | £24.75                                | £37.75       |  |
| 14 ON CHARM             | £24.75                                | £38.50       |  |
| 8 ON BANGLE             | £10.00                                | £23.75       |  |
| 5 ON BRACELET           | £10.00                                | £37.00       |  |
| LARGE PLAIN             | £24.75                                | £51.50       |  |
| LARGE BRACELET          | £28.75                                | £57.25       |  |
| LARGE CHAIN             | £28.25                                | £57.25       |  |
|                         |                                       | /            |  |
| Knightsbridge pad       | 195mm wide x 25 <mark>5mm tall</mark> |              |  |
| Large Knightsbridge pad | 195mm wide x 3 <mark>60mm tall</mark> |              |  |

#### Bespoke risers

Semi-Circular riser set 950 x 380 x 75mm As pictured £525.00 Without props £305.00

Bespoke 5 piece risers - set of five £220.00

Circular risers - set of five £120.00

Angled riser set 630 x 400 x 75mm As pictured £350.00 Without props £230.00