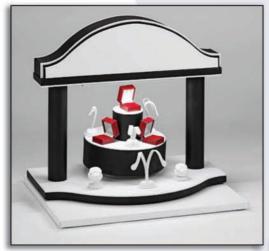

#### Bespoke risers

Semi-Circular riser set 950 x 380 x 75mm As pictured £525.00 Without props £305.00

Bespoke 5 piece risers - set of five £220.00

Circular risers - set of five £120.00

Angled riser set 630 x 400 x 75mm As pictured £350.00 Without props £230.00