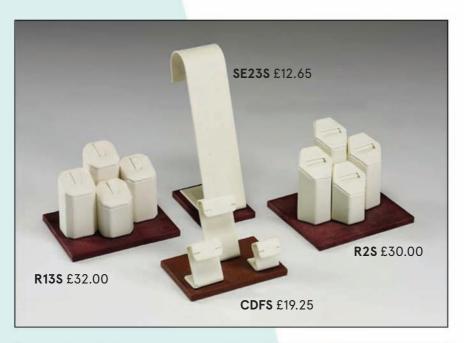

## Display trays

#### Bespoke risers

Semi-Circular riser set 950 x 380 x 75mm As pictured £525.00 Without props £305.00

Bespoke 5 piece risers - set of five £220.00

Circular risers - set of five £120.00

Angled riser set 630 x 400 x 75mm As pictured £350.00 Without props £230.00