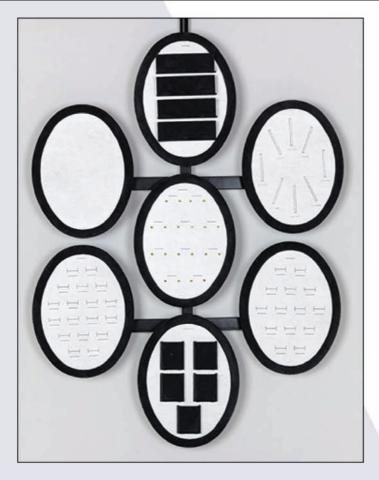

#### Module styles

The modules illustrated below are all located on one central pole, which can be ceiling mounted or fixed to the base of the window. Combinations of the modules can be used to create focal points within the display.

#### Module styles

Free-standing modules can be located on adjustable frameworks or on bespoke modules made to suit your window or cabinet size. They can be easily removed and almost any size can be manufactured. These modules will accommodate all styles of our display pads.