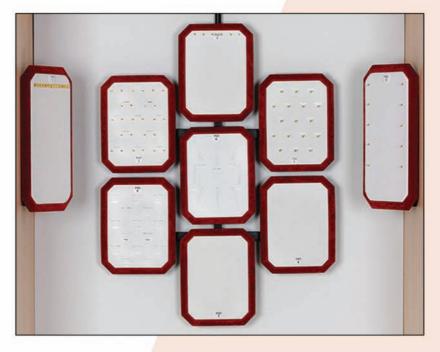

#### Module styles

The modules illustrated below are all located on one central pole, which can be ceiling mounted or fixed to the base of the window. Combinations of the modules can be used to create focal points within the display.

#### Module styles

Free-standing modules can be located on adjustable frameworks or on bespoke modules made to suit your window or cabinet size. They can be easily removed and almost any size can be manufactured. These modules will accommodate all styles of our display pads.