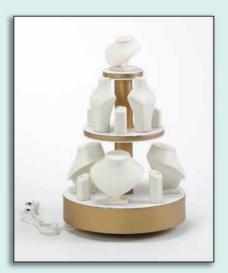

3 tier turntable tall 520mm tall - electric turntable 130 x 250 x 380 Without props £390.00

3 tier turntable low 300mm tall - electric turntable 130 x 250 x 380 Without props £390.00

Pillar display 570 x 460 x 550mm 2 tier turntable Led illuminated Without props £510.00