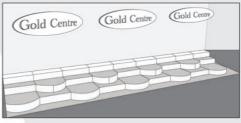

#### Bespoke risers

Semi-Circular riser set 950 x 380 x 75mm As pictured £525.00 Without props £305.00

Bespoke 5 piece risers - set of five £220.00

Circular risers - set of five £120.00

Angled riser set 630 x 400 x 75mm As pictured £350.00 Without props £230.00