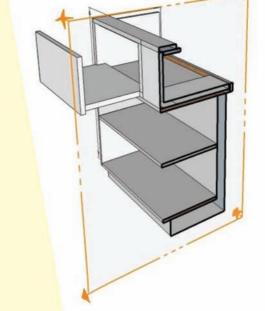

and 3 up £15.00







#### **Sundries**



Hook on bar (pictured) £19.00 per metre

Items not pictured

Frame covered £12.10
Pad back £5.10
Suede per metre £21.00
Leather per metre £29.00









Pad numbers in a set of 16 £15.00 per set



Creole earring clips £0.25 each



Pricing blanks - POA



Charm hooks. Straight or bent £0.33 each



Sold blanks £20.00 per 100



Gilt and nickel U pins £27.00 per 1000



Acrylic ring clip for wider ring £0.20 each



£12.65

strut £4.15

29

## **Shopfitting from this**



#### to this .....



# Bespoke cabinets & counters



#### **Jewellery Counters**

- Custom made to your specification.
- Large choice of materials and finishes.
- Sliding drawers for ease of access to stock.
- High quality LED strip lighting.
- · Single key to all cabinets.



#### Wall units

- Feature wall units to highlight specific product lines.
- Using a combination of wall cabinets and counters made in complimentary colours.
- Adjustable glass shelves to maximise display.
- Vertical LED strip lights to enhance the light to the display.







- All of our furniture is manufactured in the West Midlands.
- Pull out drawers for ease of access to stock.
- Sliding glass doors if restricted room behind counter.
- Bespoke risers, trays and pads made for counters.

Free no obligation quotation.





- · Counter flaps and doors fitted for added security.
- · Consulting desks for client comfort and privacy.







## **Notes**

#### **Midland Displays LTD**

Unit 80, Percy Business Park Rounds Green Road, Oldbury B69 2RE

Telephone/Fax: 0121 552 6750

Mobile: 079