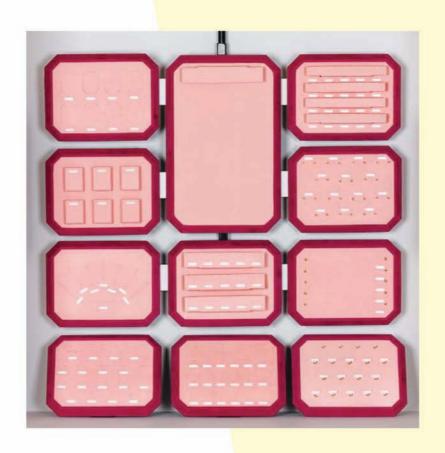

#### Victoria

|                        | Centre only             | Complete pad            |  |  |
|------------------------|-------------------------|-------------------------|--|--|
| PLAIN                  | £7.50                   | £22.25                  |  |  |
| 9 ON RING              | £10.00                  | £23.75                  |  |  |
| 14 ON RING             | £10.00                  | £23.75                  |  |  |
| 18 ON RING             | £10.00                  | £23.75                  |  |  |
| 22 ON RING             | £10.00                  | £23.75                  |  |  |
| 15 ON EARRING (3 BARS) | £18.25                  | £32.00                  |  |  |
| 18 ON STUD FOAM        | £10.00                  | £23.75                  |  |  |
| 20 ON STUD (4 BARS)    | £20.75                  | £35.00                  |  |  |
| 14 ON CREOLE           | £25.75                  | £38.50                  |  |  |
| 6 ON PENDANT           | £24.25                  | £37.75                  |  |  |
| 8 ON PENDANT FOAM      | £10.00                  | £23.75                  |  |  |
| 14 ON CHARM            | £24.75                  | £38.50                  |  |  |
| 8 ON BANGLE            | £10.00                  | £23.75                  |  |  |
| 5 ON BANGLE            | £10.00                  | £23.75                  |  |  |
| 5 ON BRACELET          | £23.00                  | £37.00                  |  |  |
| LARGE PLAIN            | £24.75                  | £51.50                  |  |  |
| LARGE BRACELET         | £28.75                  | £57.25                  |  |  |
| LARGE CHAIN            | £28.25                  | £57.25                  |  |  |
|                        |                         |                         |  |  |
| Victoria pad           | 255mm wide x 1          | 255mm wide x 195mm tall |  |  |
| Large Victoria pad     | 255mm wide x 412mm high |                         |  |  |