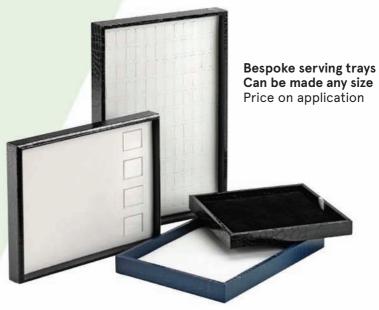

## Bespoke display items

| Description                   | Size (mm)                                                                                                                                                                                                                                                                                                               | Price                                                                                                                                                                                                                                                                                                                                                                                                                                                                         |
|-------------------------------|-------------------------------------------------------------------------------------------------------------------------------------------------------------------------------------------------------------------------------------------------------------------------------------------------------------------------|-------------------------------------------------------------------------------------------------------------------------------------------------------------------------------------------------------------------------------------------------------------------------------------------------------------------------------------------------------------------------------------------------------------------------------------------------------------------------------|
| Small necklet bust            | 105 x 140                                                                                                                                                                                                                                                                                                               | £23.10                                                                                                                                                                                                                                                                                                                                                                                                                                                                        |
| Medium necklet bust           | 130 x 150                                                                                                                                                                                                                                                                                                               | £25.00                                                                                                                                                                                                                                                                                                                                                                                                                                                                        |
| Large necklet bust            | 160 x 200                                                                                                                                                                                                                                                                                                               | £26.95                                                                                                                                                                                                                                                                                                                                                                                                                                                                        |
|                               |                                                                                                                                                                                                                                                                                                                         |                                                                                                                                                                                                                                                                                                                                                                                                                                                                               |
| Size 1 earring stand          | 50 x 45                                                                                                                                                                                                                                                                                                                 | £8.25                                                                                                                                                                                                                                                                                                                                                                                                                                                                         |
| Size 2 earring stand          | 50 x 65                                                                                                                                                                                                                                                                                                                 | £8.50                                                                                                                                                                                                                                                                                                                                                                                                                                                                         |
| Size 3 earring stand          | 55 x 80                                                                                                                                                                                                                                                                                                                 | £8.80                                                                                                                                                                                                                                                                                                                                                                                                                                                                         |
| Size 4 earring stand          | 60 x 100                                                                                                                                                                                                                                                                                                                | £9.00                                                                                                                                                                                                                                                                                                                                                                                                                                                                         |
| Dropper earring stand         | 60 x 100                                                                                                                                                                                                                                                                                                                | £9.00                                                                                                                                                                                                                                                                                                                                                                                                                                                                         |
|                               |                                                                                                                                                                                                                                                                                                                         |                                                                                                                                                                                                                                                                                                                                                                                                                                                                               |
| Narrow bracelet scroll        | 12mm wide                                                                                                                                                                                                                                                                                                               | £9.75                                                                                                                                                                                                                                                                                                                                                                                                                                                                         |
| Wide bracelet scroll          | 25mm wide                                                                                                                                                                                                                                                                                                               | £10.45                                                                                                                                                                                                                                                                                                                                                                                                                                                                        |
| Bangle "T" bar                | 200 x 100                                                                                                                                                                                                                                                                                                               | £25.80                                                                                                                                                                                                                                                                                                                                                                                                                                                                        |
| Vertical scroll               | 31mm wide                                                                                                                                                                                                                                                                                                               | £11.80                                                                                                                                                                                                                                                                                                                                                                                                                                                                        |
| Large earring holder 31 prs   | 130 x 180                                                                                                                                                                                                                                                                                                               | £25.80                                                                                                                                                                                                                                                                                                                                                                                                                                                                        |
| Vertical earring holder 6 prs | 31mm wide                                                                                                                                                                                                                                                                                                               | £11.80                                                                                                                                                                                                                                                                                                                                                                                                                                                                        |
| ,                             |                                                                                                                                                                                                                                                                                                                         |                                                                                                                                                                                                                                                                                                                                                                                                                                                                               |
| Small neckform                | 100 x 120                                                                                                                                                                                                                                                                                                               | £14.50                                                                                                                                                                                                                                                                                                                                                                                                                                                                        |
| Medium neckform               | 140 x 160                                                                                                                                                                                                                                                                                                               | £17.35                                                                                                                                                                                                                                                                                                                                                                                                                                                                        |
| Large neckform                | 170 x 190                                                                                                                                                                                                                                                                                                               | £20.15                                                                                                                                                                                                                                                                                                                                                                                                                                                                        |
|                               | Small necklet bust  Medium necklet bust  Large necklet bust  Size 1 earring stand Size 2 earring stand Size 3 earring stand Dropper earring stand  Narrow bracelet scroll Wide bracelet scroll Bangle "T" bar Vertical scroll Large earring holder 31 prs Vertical earring holder 6 prs  Small neckform Medium neckform | Small necklet bust 105 x 140  Medium necklet bust 130 x 150  Large necklet bust 160 x 200  Size 1 earring stand 50 x 45  Size 2 earring stand 50 x 65  Size 3 earring stand 60 x 100  Dropper earring stand 60 x 100  Narrow bracelet scroll 12mm wide Wide bracelet scroll 25mm wide Bangle "T" bar 200 x 100  Vertical scroll 31mm wide Large earring holder 31 prs 130 x 180  Vertical earring holder 6 prs 31mm wide  Small neckform 100 x 120  Medium neckform 140 x 160 |