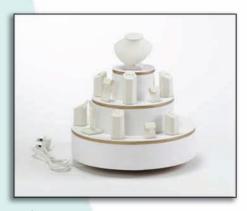

## Free-standing display modules

Pillar display 500 x 160 x 680mm Without prop £225.00

Under shelf box Without props £25.00

Kensington rotating display As pictured £385.00 Without props £510.00

3 box rotating module 660 x 400 x 870 Without props £455.00

3 tier turntable tall 520mm tall - electric turntable 130 x 250 x 380 Without props £390.00

3 tier turntable low 300mm tall - electric turntable 130 x 250 x 380 Without props £390.00

Pillar display 570 x 460 x 550mm 2 tier turntable Led illuminated Without props £510.00