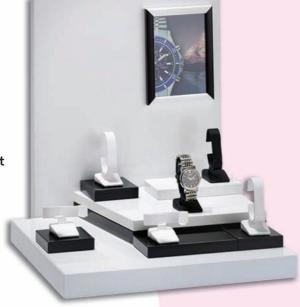

## Free-standing display modules

Pillar display 500 x 160 x 680mm Without prop £225.00

Under shelf box Without props £25.00

Kensington rotating display As pictured £385.00 Without props £510.00

3 box rotating module 660 x 400 x 870 Without props £455.00

3 tier turntable tall 520mm tall - electric turntable 130 x 250 x 380 Without props £390.00

3 tier turntable low 300mm tall - electric turntable 130 x 250 x 380 Without props £390.00

Pillar display 570 x 460 x 550mm 2 tier turntable Led illuminated Without props £510.00

Pillar display 570 x 460 x 550mm 1 tier turntable Led illuminated Without props £510.00

High gloss watch unit Extendable sides 650 x 320 x 560mm Without props £375.00

High gloss unit from £300.00 including ring stands £420.00