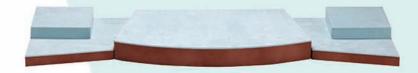

#### Bespoke risers

Semi-Circular riser set 950 x 380 x 75mm As pictured £525.00 Without props £305.00

Bespoke 5 piece risers - set of five £220.00

Circular risers - set of five £120.00

Angled riser set 630 x 400 x 75mm As pictured £350.00 Without props £230.00