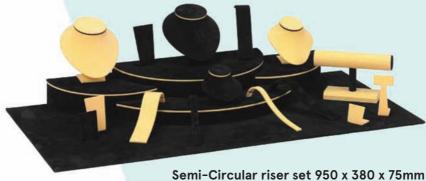

#### Bespoke risers

Semi-Circular riser set 950 x 380 x 75mm As pictured £525.00 Without props £305.00

Bespoke 5 piece risers - set of five £220.00

Circular risers - set of five £120.00

Angled riser set 630 x 400 x 75mm As pictured £350.00 Without props £230.00