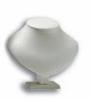

## Bespoke display items

| Description                   | Size (mm)                                                                                                                                                                                                                                                                                                               | Price                                                                                                                                                                                                                                                                                                                                                                                                                                                                         |
|-------------------------------|-------------------------------------------------------------------------------------------------------------------------------------------------------------------------------------------------------------------------------------------------------------------------------------------------------------------------|-------------------------------------------------------------------------------------------------------------------------------------------------------------------------------------------------------------------------------------------------------------------------------------------------------------------------------------------------------------------------------------------------------------------------------------------------------------------------------|
| Small necklet bust            | 105 x 140                                                                                                                                                                                                                                                                                                               | £23.10                                                                                                                                                                                                                                                                                                                                                                                                                                                                        |
| Medium necklet bust           | 130 x 150                                                                                                                                                                                                                                                                                                               | £25.00                                                                                                                                                                                                                                                                                                                                                                                                                                                                        |
| Large necklet bust            | 160 x 200                                                                                                                                                                                                                                                                                                               | £26.95                                                                                                                                                                                                                                                                                                                                                                                                                                                                        |
|                               |                                                                                                                                                                                                                                                                                                                         |                                                                                                                                                                                                                                                                                                                                                                                                                                                                               |
| Size 1 earring stand          | 50 x 45                                                                                                                                                                                                                                                                                                                 | £8.25                                                                                                                                                                                                                                                                                                                                                                                                                                                                         |
| Size 2 earring stand          | 50 x 65                                                                                                                                                                                                                                                                                                                 | £8.50                                                                                                                                                                                                                                                                                                                                                                                                                                                                         |
| Size 3 earring stand          | 55 x 80                                                                                                                                                                                                                                                                                                                 | £8.80                                                                                                                                                                                                                                                                                                                                                                                                                                                                         |
| Size 4 earring stand          | 60 x 100                                                                                                                                                                                                                                                                                                                | £9.00                                                                                                                                                                                                                                                                                                                                                                                                                                                                         |
| Dropper earring stand         | 60 x 100                                                                                                                                                                                                                                                                                                                | £9.00                                                                                                                                                                                                                                                                                                                                                                                                                                                                         |
|                               |                                                                                                                                                                                                                                                                                                                         |                                                                                                                                                                                                                                                                                                                                                                                                                                                                               |
| Narrow bracelet scroll        | 12mm wide                                                                                                                                                                                                                                                                                                               | £9.75                                                                                                                                                                                                                                                                                                                                                                                                                                                                         |
| Wide bracelet scroll          | 25mm wide                                                                                                                                                                                                                                                                                                               | £10.45                                                                                                                                                                                                                                                                                                                                                                                                                                                                        |
| Bangle "T" bar                | 200 x 100                                                                                                                                                                                                                                                                                                               | £25.80                                                                                                                                                                                                                                                                                                                                                                                                                                                                        |
| Vertical scroll               | 31mm wide                                                                                                                                                                                                                                                                                                               | £11.80                                                                                                                                                                                                                                                                                                                                                                                                                                                                        |
| Large earring holder 31 prs   | 130 x 180                                                                                                                                                                                                                                                                                                               | £25.80                                                                                                                                                                                                                                                                                                                                                                                                                                                                        |
| Vertical earring holder 6 prs | 31mm wide                                                                                                                                                                                                                                                                                                               | £11.80                                                                                                                                                                                                                                                                                                                                                                                                                                                                        |
| ,                             |                                                                                                                                                                                                                                                                                                                         |                                                                                                                                                                                                                                                                                                                                                                                                                                                                               |
| Small neckform                | 100 x 120                                                                                                                                                                                                                                                                                                               | £14.50                                                                                                                                                                                                                                                                                                                                                                                                                                                                        |
| Medium neckform               | 140 x 160                                                                                                                                                                                                                                                                                                               | £17.35                                                                                                                                                                                                                                                                                                                                                                                                                                                                        |
| Large neckform                | 170 x 190                                                                                                                                                                                                                                                                                                               | £20.15                                                                                                                                                                                                                                                                                                                                                                                                                                                                        |
|                               | Small necklet bust  Medium necklet bust  Large necklet bust  Size 1 earring stand Size 2 earring stand Size 3 earring stand Dropper earring stand  Narrow bracelet scroll Wide bracelet scroll Bangle "T" bar Vertical scroll Large earring holder 31 prs Vertical earring holder 6 prs  Small neckform Medium neckform | Small necklet bust 105 x 140  Medium necklet bust 130 x 150  Large necklet bust 160 x 200  Size 1 earring stand 50 x 45  Size 2 earring stand 50 x 65  Size 3 earring stand 60 x 100  Dropper earring stand 60 x 100  Narrow bracelet scroll 12mm wide Wide bracelet scroll 25mm wide Bangle "T" bar 200 x 100  Vertical scroll 31mm wide Large earring holder 31 prs 130 x 180  Vertical earring holder 6 prs 31mm wide  Small neckform 100 x 120  Medium neckform 140 x 160 |