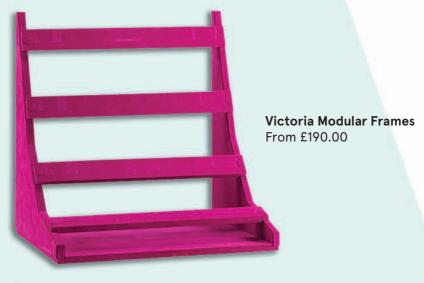

#### Victoria

|                        | Centre only             | Complete pad            |  |  |
|------------------------|-------------------------|-------------------------|--|--|
| PLAIN                  | £7.50                   | £22.25                  |  |  |
| 9 ON RING              | £10.00                  | £23.75                  |  |  |
| 14 ON RING             | £10.00                  | £23.75                  |  |  |
| 18 ON RING             | £10.00                  | £23.75                  |  |  |
| 22 ON RING             | £10.00                  | £23.75                  |  |  |
| 15 ON EARRING (3 BARS) | £18.25                  | £32.00                  |  |  |
| 18 ON STUD FOAM        | £10.00                  | £23.75                  |  |  |
| 20 ON STUD (4 BARS)    | £20.75                  | £35.00                  |  |  |
| 14 ON CREOLE           | £25.75                  | £38.50                  |  |  |
| 6 ON PENDANT           | £24.25                  | £37.75                  |  |  |
| 8 ON PENDANT FOAM      | £10.00                  | £23.75                  |  |  |
| 14 ON CHARM            | £24.75                  | £38.50                  |  |  |
| 8 ON BANGLE            | £10.00                  | £23.75                  |  |  |
| 5 ON BANGLE            | £10.00                  | £23.75                  |  |  |
| 5 ON BRACELET          | £23.00                  | £37.00                  |  |  |
| LARGE PLAIN            | £24.75                  | £51.50                  |  |  |
| LARGE BRACELET         | £28.75                  | £57.25                  |  |  |
| LARGE CHAIN            | £28.25                  | £57.25                  |  |  |
|                        |                         |                         |  |  |
| Victoria pad           | 255mm wide x 1          | 255mm wide x 195mm tall |  |  |
| Large Victoria pad     | 255mm wide x 412mm high |                         |  |  |