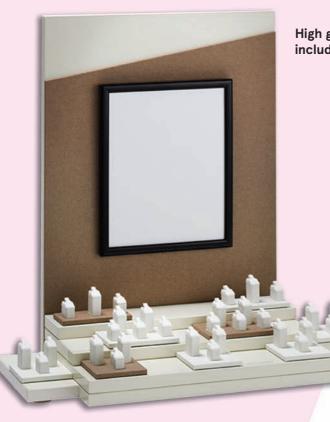

## Free-standing display modules

Pillar display 500 x 160 x 680mm Without prop £225.00

Under shelf box Without props £25.00

Kensington rotating display As pictured £385.00 Without props £510.00

3 box rotating module 660 x 400 x 870 Without props £455.00

Pillar display 570 x 460 x 550mm 1 tier turntable Led illuminated Without props £510.00

High gloss watch unit Extendable sides 650 x 320 x 560mm Without props £375.00

High gloss unit from £300.00 including ring stands £420.00