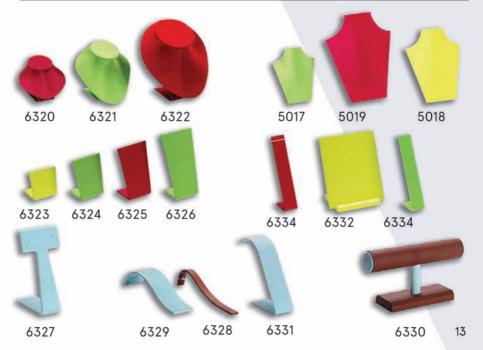

#### Loose dress items

### Ring stands

All products available in black, white and cream

R13 Set of 4 ring stands ring clips £26.50

R2 Sets of 4 ring stands with slots £25.00

R4 Single ring stand 40x43x15mm £4.40

H2 2 up ring stand 49x42x67mm £8.00

E2 Single ring stand 40x43x15mm £4.50

SR20 Multiple ring stand 193x32x28mm £7.70

#### Wrist wear

All products available in black, white and cream

**B2 Bracelet scroll 163x31x64mm** £4.40

B1 Bracelet scroll 175x24x65mm £5.80

B4 Bracelet scroll 200x42x30mm £6.00

SB7 Multiple bangle stand 192x70x126mm £19.80

BA5 Single watch/bangle 58x58x85mm £7.70

SBA15 5up bangle stand 86x174x36mm £15.95

SBA11 Single bangle stand 86x36x36mm £7.15

## **Earring**

All products available in black, white and cream

**E4** £4.50

**E1** 34x27x47mm 41x47x98mm £7.50

**SE23** 50x900150mm £8.25

E11 47x49x103mm £6.75

**E5** 29x15x19mm £3.75

Set of 3 earring stands CDF 35x48x25mm 40x30x72mm

28x30x35mm

£13.75

**Drop earring stands E23S** 50x40x65mm £7.15

E23L 60x50x95mm £8.80

#### **Neck** wear

All products available in black, white and cream

**N27** £20.65

**N3** 120x108x105mm 170x140x190mm £22.85

N30 £30.25

**N28** 195x165x265mm 170x120x160mm 80x85x78mm £22.55

**N23** £12.65

N36S 115x54x180mm £17.60

N36M 165x45x240mm £19.80

N36 140x72x220mm £19.00

IG Pair of pendant stands

49x38x51mm

**Pendant stands** 

**P3S** 47x27x35mm 108x50x138mm £7.86

**N5** 

£13.25

**P3M** 85x35x100mm £9.92