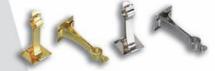

#### Module styles

The modules illustrated below are all located on one central pole, which can be ceiling mounted or fixed to the base of the window. Combinations of the modules can be used to create focal points within the display.

#### Module styles

Free-standing modules can be located on adjustable frameworks or on bespoke modules made to suit your window or cabinet size. They can be easily removed and almost any size can be manufactured. These modules will accommodate all styles of our display pads.