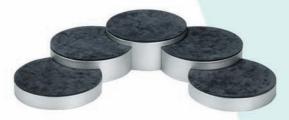

#### Bespoke risers

Semi-Circular riser set 950 x 380 x 75mm As pictured £525.00 Without props £305.00

Bespoke 5 piece risers - set of five £220.00

Circular risers - set of five £120.00

Angled riser set 630 x 400 x 75mm As pictured £350.00 Without props £230.00