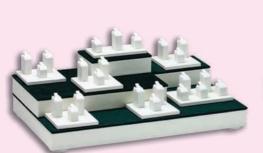

#### Bespoke risers

Semi-Circular riser set 950 x 380 x 75mm As pictured £525.00 Without props £305.00

Bespoke 5 piece risers - set of five £220.00

Circular risers - set of five £120.00

Angled riser set 630 x 400 x 75mm As pictured £350.00 Without props £230.00