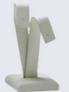

## Bespoke display items

| Description                   | Size (mm)                                                                                                                                                                                                                                                                                                               | Price                                                                                                                                                                                                                                                                                                                                                                                                                                                                         |
|-------------------------------|-------------------------------------------------------------------------------------------------------------------------------------------------------------------------------------------------------------------------------------------------------------------------------------------------------------------------|-------------------------------------------------------------------------------------------------------------------------------------------------------------------------------------------------------------------------------------------------------------------------------------------------------------------------------------------------------------------------------------------------------------------------------------------------------------------------------|
| Small necklet bust            | 105 x 140                                                                                                                                                                                                                                                                                                               | £23.10                                                                                                                                                                                                                                                                                                                                                                                                                                                                        |
| Medium necklet bust           | 130 x 150                                                                                                                                                                                                                                                                                                               | £25.00                                                                                                                                                                                                                                                                                                                                                                                                                                                                        |
| Large necklet bust            | 160 x 200                                                                                                                                                                                                                                                                                                               | £26.95                                                                                                                                                                                                                                                                                                                                                                                                                                                                        |
|                               |                                                                                                                                                                                                                                                                                                                         |                                                                                                                                                                                                                                                                                                                                                                                                                                                                               |
| Size 1 earring stand          | 50 x 45                                                                                                                                                                                                                                                                                                                 | £8.25                                                                                                                                                                                                                                                                                                                                                                                                                                                                         |
| Size 2 earring stand          | 50 x 65                                                                                                                                                                                                                                                                                                                 | £8.50                                                                                                                                                                                                                                                                                                                                                                                                                                                                         |
| Size 3 earring stand          | 55 x 80                                                                                                                                                                                                                                                                                                                 | £8.80                                                                                                                                                                                                                                                                                                                                                                                                                                                                         |
| Size 4 earring stand          | 60 x 100                                                                                                                                                                                                                                                                                                                | £9.00                                                                                                                                                                                                                                                                                                                                                                                                                                                                         |
| Dropper earring stand         | 60 x 100                                                                                                                                                                                                                                                                                                                | £9.00                                                                                                                                                                                                                                                                                                                                                                                                                                                                         |
|                               |                                                                                                                                                                                                                                                                                                                         |                                                                                                                                                                                                                                                                                                                                                                                                                                                                               |
| Narrow bracelet scroll        | 12mm wide                                                                                                                                                                                                                                                                                                               | £9.75                                                                                                                                                                                                                                                                                                                                                                                                                                                                         |
| Wide bracelet scroll          | 25mm wide                                                                                                                                                                                                                                                                                                               | £10.45                                                                                                                                                                                                                                                                                                                                                                                                                                                                        |
| Bangle "T" bar                | 200 x 100                                                                                                                                                                                                                                                                                                               | £25.80                                                                                                                                                                                                                                                                                                                                                                                                                                                                        |
| Vertical scroll               | 31mm wide                                                                                                                                                                                                                                                                                                               | £11.80                                                                                                                                                                                                                                                                                                                                                                                                                                                                        |
| Large earring holder 31 prs   | 130 x 180                                                                                                                                                                                                                                                                                                               | £25.80                                                                                                                                                                                                                                                                                                                                                                                                                                                                        |
| Vertical earring holder 6 prs | 31mm wide                                                                                                                                                                                                                                                                                                               | £11.80                                                                                                                                                                                                                                                                                                                                                                                                                                                                        |
| ,                             |                                                                                                                                                                                                                                                                                                                         |                                                                                                                                                                                                                                                                                                                                                                                                                                                                               |
| Small neckform                | 100 x 120                                                                                                                                                                                                                                                                                                               | £14.50                                                                                                                                                                                                                                                                                                                                                                                                                                                                        |
| Medium neckform               | 140 x 160                                                                                                                                                                                                                                                                                                               | £17.35                                                                                                                                                                                                                                                                                                                                                                                                                                                                        |
| Large neckform                | 170 x 190                                                                                                                                                                                                                                                                                                               | £20.15                                                                                                                                                                                                                                                                                                                                                                                                                                                                        |
|                               | Small necklet bust  Medium necklet bust  Large necklet bust  Size 1 earring stand Size 2 earring stand Size 3 earring stand Dropper earring stand  Narrow bracelet scroll Wide bracelet scroll Bangle "T" bar Vertical scroll Large earring holder 31 prs Vertical earring holder 6 prs  Small neckform Medium neckform | Small necklet bust 105 x 140  Medium necklet bust 130 x 150  Large necklet bust 160 x 200  Size 1 earring stand 50 x 45  Size 2 earring stand 50 x 65  Size 3 earring stand 60 x 100  Dropper earring stand 60 x 100  Narrow bracelet scroll 12mm wide Wide bracelet scroll 25mm wide Bangle "T" bar 200 x 100  Vertical scroll 31mm wide Large earring holder 31 prs 130 x 180  Vertical earring holder 6 prs 31mm wide  Small neckform 100 x 120  Medium neckform 140 x 160 |