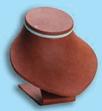

## Bespoke display items

| Description                   | Size (mm)                                                                                                                                                                                                                                                                                                               | Price                                                                                                                                                                                                                                                                                                                                                                                                                                                                         |
|-------------------------------|-------------------------------------------------------------------------------------------------------------------------------------------------------------------------------------------------------------------------------------------------------------------------------------------------------------------------|-------------------------------------------------------------------------------------------------------------------------------------------------------------------------------------------------------------------------------------------------------------------------------------------------------------------------------------------------------------------------------------------------------------------------------------------------------------------------------|
| Small necklet bust            | 105 x 140                                                                                                                                                                                                                                                                                                               | £23.10                                                                                                                                                                                                                                                                                                                                                                                                                                                                        |
| Medium necklet bust           | 130 x 150                                                                                                                                                                                                                                                                                                               | £25.00                                                                                                                                                                                                                                                                                                                                                                                                                                                                        |
| Large necklet bust            | 160 x 200                                                                                                                                                                                                                                                                                                               | £26.95                                                                                                                                                                                                                                                                                                                                                                                                                                                                        |
|                               |                                                                                                                                                                                                                                                                                                                         |                                                                                                                                                                                                                                                                                                                                                                                                                                                                               |
| Size 1 earring stand          | 50 x 45                                                                                                                                                                                                                                                                                                                 | £8.25                                                                                                                                                                                                                                                                                                                                                                                                                                                                         |
| Size 2 earring stand          | 50 x 65                                                                                                                                                                                                                                                                                                                 | £8.50                                                                                                                                                                                                                                                                                                                                                                                                                                                                         |
| Size 3 earring stand          | 55 x 80                                                                                                                                                                                                                                                                                                                 | £8.80                                                                                                                                                                                                                                                                                                                                                                                                                                                                         |
| Size 4 earring stand          | 60 x 100                                                                                                                                                                                                                                                                                                                | £9.00                                                                                                                                                                                                                                                                                                                                                                                                                                                                         |
| Dropper earring stand         | 60 x 100                                                                                                                                                                                                                                                                                                                | £9.00                                                                                                                                                                                                                                                                                                                                                                                                                                                                         |
|                               |                                                                                                                                                                                                                                                                                                                         |                                                                                                                                                                                                                                                                                                                                                                                                                                                                               |
| Narrow bracelet scroll        | 12mm wide                                                                                                                                                                                                                                                                                                               | £9.75                                                                                                                                                                                                                                                                                                                                                                                                                                                                         |
| Wide bracelet scroll          | 25mm wide                                                                                                                                                                                                                                                                                                               | £10.45                                                                                                                                                                                                                                                                                                                                                                                                                                                                        |
| Bangle "T" bar                | 200 x 100                                                                                                                                                                                                                                                                                                               | £25.80                                                                                                                                                                                                                                                                                                                                                                                                                                                                        |
| Vertical scroll               | 31mm wide                                                                                                                                                                                                                                                                                                               | £11.80                                                                                                                                                                                                                                                                                                                                                                                                                                                                        |
| Large earring holder 31 prs   | 130 x 180                                                                                                                                                                                                                                                                                                               | £25.80                                                                                                                                                                                                                                                                                                                                                                                                                                                                        |
| Vertical earring holder 6 prs | 31mm wide                                                                                                                                                                                                                                                                                                               | £11.80                                                                                                                                                                                                                                                                                                                                                                                                                                                                        |
| ,                             |                                                                                                                                                                                                                                                                                                                         |                                                                                                                                                                                                                                                                                                                                                                                                                                                                               |
| Small neckform                | 100 x 120                                                                                                                                                                                                                                                                                                               | £14.50                                                                                                                                                                                                                                                                                                                                                                                                                                                                        |
| Medium neckform               | 140 x 160                                                                                                                                                                                                                                                                                                               | £17.35                                                                                                                                                                                                                                                                                                                                                                                                                                                                        |
| Large neckform                | 170 x 190                                                                                                                                                                                                                                                                                                               | £20.15                                                                                                                                                                                                                                                                                                                                                                                                                                                                        |
|                               | Small necklet bust  Medium necklet bust  Large necklet bust  Size 1 earring stand Size 2 earring stand Size 3 earring stand Dropper earring stand  Narrow bracelet scroll Wide bracelet scroll Bangle "T" bar Vertical scroll Large earring holder 31 prs Vertical earring holder 6 prs  Small neckform Medium neckform | Small necklet bust 105 x 140  Medium necklet bust 130 x 150  Large necklet bust 160 x 200  Size 1 earring stand 50 x 45  Size 2 earring stand 50 x 65  Size 3 earring stand 60 x 100  Dropper earring stand 60 x 100  Narrow bracelet scroll 12mm wide Wide bracelet scroll 25mm wide Bangle "T" bar 200 x 100  Vertical scroll 31mm wide Large earring holder 31 prs 130 x 180  Vertical earring holder 6 prs 31mm wide  Small neckform 100 x 120  Medium neckform 140 x 160 |