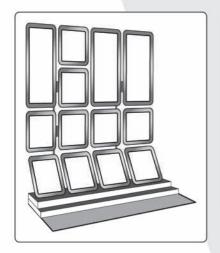

#### Module styles

The modules illustrated below are all located on one central pole, which can be ceiling mounted or fixed to the base of the window. Combinations of the modules can be used to create focal points within the display.

#### Module styles

Free-standing modules can be located on adjustable frameworks or on bespoke modules made to suit your window or cabinet size. They can be easily removed and almost any size can be manufactured. These modules will accommodate all styles of our display pads.