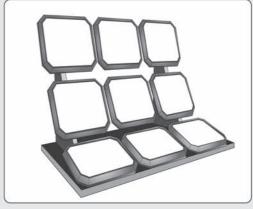

#### Module styles

The modules illustrated below are all located on one central pole, which can be ceiling mounted or fixed to the base of the window. Combinations of the modules can be used to create focal points within the display.

#### Module styles

Free-standing modules can be located on adjustable frameworks or on bespoke modules made to suit your window or cabinet size. They can be easily removed and almost any size can be manufactured. These modules will accommodate all styles of our display pads.