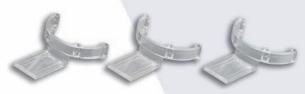

#### Bespoke risers

Semi-Circular riser set 950 x 380 x 75mm As pictured £525.00 Without props £305.00

Bespoke 5 piece risers - set of five £220.00

Circular risers - set of five £120.00

Angled riser set 630 x 400 x 75mm As pictured £350.00 Without props £230.00