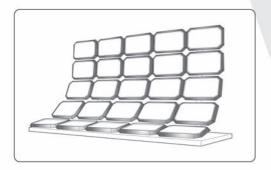

#### Module styles

The modules illustrated below are all located on one central pole, which can be ceiling mounted or fixed to the base of the window. Combinations of the modules can be used to create focal points within the display.

#### Module styles

Free-standing modules can be located on adjustable frameworks or on bespoke modules made to suit your window or cabinet size. They can be easily removed and almost any size can be manufactured. These modules will accommodate all styles of our display pads.