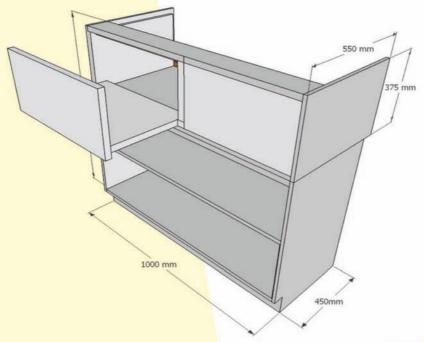

#### **Jewellery Counters**

- Custom made to your specification.
- Large choice of materials and finishes.
- Sliding drawers for ease of access to stock.
- High quality LED strip lighting.
- · Single key to all cabinets.

#### Wall units

- Feature wall units to highlight specific product lines.
- Using a combination of wall cabinets and counters made in complimentary colours.
- Adjustable glass shelves to maximise display.
- Vertical LED strip lights to enhance the light to the display.

- All of our furniture is manufactured in the West Midlands.
- Pull out drawers for ease of access to stock.
- Sliding glass doors if restricted room behind counter.
- Bespoke risers, trays and pads made for counters.