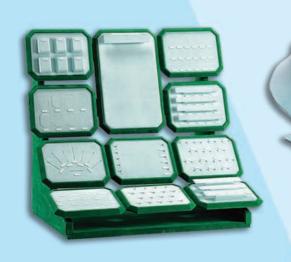

## Bespoke display items

| Description                   | Size (mm)                                                                                                                                                                                                                                                                                                               | Price                                                                                                                                                                                                                                                                                                                                                                                                                                                                         |
|-------------------------------|-------------------------------------------------------------------------------------------------------------------------------------------------------------------------------------------------------------------------------------------------------------------------------------------------------------------------|-------------------------------------------------------------------------------------------------------------------------------------------------------------------------------------------------------------------------------------------------------------------------------------------------------------------------------------------------------------------------------------------------------------------------------------------------------------------------------|
| Small necklet bust            | 105 x 140                                                                                                                                                                                                                                                                                                               | £23.10                                                                                                                                                                                                                                                                                                                                                                                                                                                                        |
| Medium necklet bust           | 130 x 150                                                                                                                                                                                                                                                                                                               | £25.00                                                                                                                                                                                                                                                                                                                                                                                                                                                                        |
| Large necklet bust            | 160 x 200                                                                                                                                                                                                                                                                                                               | £26.95                                                                                                                                                                                                                                                                                                                                                                                                                                                                        |
|                               |                                                                                                                                                                                                                                                                                                                         |                                                                                                                                                                                                                                                                                                                                                                                                                                                                               |
| Size 1 earring stand          | 50 x 45                                                                                                                                                                                                                                                                                                                 | £8.25                                                                                                                                                                                                                                                                                                                                                                                                                                                                         |
| Size 2 earring stand          | 50 x 65                                                                                                                                                                                                                                                                                                                 | £8.50                                                                                                                                                                                                                                                                                                                                                                                                                                                                         |
| Size 3 earring stand          | 55 x 80                                                                                                                                                                                                                                                                                                                 | £8.80                                                                                                                                                                                                                                                                                                                                                                                                                                                                         |
| Size 4 earring stand          | 60 x 100                                                                                                                                                                                                                                                                                                                | £9.00                                                                                                                                                                                                                                                                                                                                                                                                                                                                         |
| Dropper earring stand         | 60 x 100                                                                                                                                                                                                                                                                                                                | £9.00                                                                                                                                                                                                                                                                                                                                                                                                                                                                         |
|                               |                                                                                                                                                                                                                                                                                                                         |                                                                                                                                                                                                                                                                                                                                                                                                                                                                               |
| Narrow bracelet scroll        | 12mm wide                                                                                                                                                                                                                                                                                                               | £9.75                                                                                                                                                                                                                                                                                                                                                                                                                                                                         |
| Wide bracelet scroll          | 25mm wide                                                                                                                                                                                                                                                                                                               | £10.45                                                                                                                                                                                                                                                                                                                                                                                                                                                                        |
| Bangle "T" bar                | 200 x 100                                                                                                                                                                                                                                                                                                               | £25.80                                                                                                                                                                                                                                                                                                                                                                                                                                                                        |
| Vertical scroll               | 31mm wide                                                                                                                                                                                                                                                                                                               | £11.80                                                                                                                                                                                                                                                                                                                                                                                                                                                                        |
| Large earring holder 31 prs   | 130 x 180                                                                                                                                                                                                                                                                                                               | £25.80                                                                                                                                                                                                                                                                                                                                                                                                                                                                        |
| Vertical earring holder 6 prs | 31mm wide                                                                                                                                                                                                                                                                                                               | £11.80                                                                                                                                                                                                                                                                                                                                                                                                                                                                        |
| ,                             |                                                                                                                                                                                                                                                                                                                         |                                                                                                                                                                                                                                                                                                                                                                                                                                                                               |
| Small neckform                | 100 x 120                                                                                                                                                                                                                                                                                                               | £14.50                                                                                                                                                                                                                                                                                                                                                                                                                                                                        |
| Medium neckform               | 140 x 160                                                                                                                                                                                                                                                                                                               | £17.35                                                                                                                                                                                                                                                                                                                                                                                                                                                                        |
| Large neckform                | 170 x 190                                                                                                                                                                                                                                                                                                               | £20.15                                                                                                                                                                                                                                                                                                                                                                                                                                                                        |
|                               | Small necklet bust  Medium necklet bust  Large necklet bust  Size 1 earring stand Size 2 earring stand Size 3 earring stand Dropper earring stand  Narrow bracelet scroll Wide bracelet scroll Bangle "T" bar Vertical scroll Large earring holder 31 prs Vertical earring holder 6 prs  Small neckform Medium neckform | Small necklet bust 105 x 140  Medium necklet bust 130 x 150  Large necklet bust 160 x 200  Size 1 earring stand 50 x 45  Size 2 earring stand 50 x 65  Size 3 earring stand 60 x 100  Dropper earring stand 60 x 100  Narrow bracelet scroll 12mm wide Wide bracelet scroll 25mm wide Bangle "T" bar 200 x 100  Vertical scroll 31mm wide Large earring holder 31 prs 130 x 180  Vertical earring holder 6 prs 31mm wide  Small neckform 100 x 120  Medium neckform 140 x 160 |

#### Loose dress items