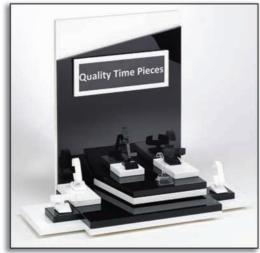

Pillar display 570 x 460 x 550mm 1 tier turntable Led illuminated Without props £510.00

High gloss watch unit Extendable sides 650 x 320 x 560mm Without props £375.00

High gloss unit from £300.00 including ring stands £420.00