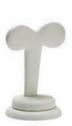

## Bespoke display items

| Description                   | Size (mm)                                                                                                                                                                                                                                                                                                               | Price                                                                                                                                                                                                                                                                                                                                                                                                                                                                         |
|-------------------------------|-------------------------------------------------------------------------------------------------------------------------------------------------------------------------------------------------------------------------------------------------------------------------------------------------------------------------|-------------------------------------------------------------------------------------------------------------------------------------------------------------------------------------------------------------------------------------------------------------------------------------------------------------------------------------------------------------------------------------------------------------------------------------------------------------------------------|
| Small necklet bust            | 105 x 140                                                                                                                                                                                                                                                                                                               | £23.10                                                                                                                                                                                                                                                                                                                                                                                                                                                                        |
| Medium necklet bust           | 130 x 150                                                                                                                                                                                                                                                                                                               | £25.00                                                                                                                                                                                                                                                                                                                                                                                                                                                                        |
| Large necklet bust            | 160 x 200                                                                                                                                                                                                                                                                                                               | £26.95                                                                                                                                                                                                                                                                                                                                                                                                                                                                        |
|                               |                                                                                                                                                                                                                                                                                                                         |                                                                                                                                                                                                                                                                                                                                                                                                                                                                               |
| Size 1 earring stand          | 50 x 45                                                                                                                                                                                                                                                                                                                 | £8.25                                                                                                                                                                                                                                                                                                                                                                                                                                                                         |
| Size 2 earring stand          | 50 x 65                                                                                                                                                                                                                                                                                                                 | £8.50                                                                                                                                                                                                                                                                                                                                                                                                                                                                         |
| Size 3 earring stand          | 55 x 80                                                                                                                                                                                                                                                                                                                 | £8.80                                                                                                                                                                                                                                                                                                                                                                                                                                                                         |
| Size 4 earring stand          | 60 x 100                                                                                                                                                                                                                                                                                                                | £9.00                                                                                                                                                                                                                                                                                                                                                                                                                                                                         |
| Dropper earring stand         | 60 x 100                                                                                                                                                                                                                                                                                                                | £9.00                                                                                                                                                                                                                                                                                                                                                                                                                                                                         |
|                               |                                                                                                                                                                                                                                                                                                                         |                                                                                                                                                                                                                                                                                                                                                                                                                                                                               |
| Narrow bracelet scroll        | 12mm wide                                                                                                                                                                                                                                                                                                               | £9.75                                                                                                                                                                                                                                                                                                                                                                                                                                                                         |
| Wide bracelet scroll          | 25mm wide                                                                                                                                                                                                                                                                                                               | £10.45                                                                                                                                                                                                                                                                                                                                                                                                                                                                        |
| Bangle "T" bar                | 200 x 100                                                                                                                                                                                                                                                                                                               | £25.80                                                                                                                                                                                                                                                                                                                                                                                                                                                                        |
| Vertical scroll               | 31mm wide                                                                                                                                                                                                                                                                                                               | £11.80                                                                                                                                                                                                                                                                                                                                                                                                                                                                        |
| Large earring holder 31 prs   | 130 x 180                                                                                                                                                                                                                                                                                                               | £25.80                                                                                                                                                                                                                                                                                                                                                                                                                                                                        |
| Vertical earring holder 6 prs | 31mm wide                                                                                                                                                                                                                                                                                                               | £11.80                                                                                                                                                                                                                                                                                                                                                                                                                                                                        |
| ,                             |                                                                                                                                                                                                                                                                                                                         |                                                                                                                                                                                                                                                                                                                                                                                                                                                                               |
| Small neckform                | 100 x 120                                                                                                                                                                                                                                                                                                               | £14.50                                                                                                                                                                                                                                                                                                                                                                                                                                                                        |
| Medium neckform               | 140 x 160                                                                                                                                                                                                                                                                                                               | £17.35                                                                                                                                                                                                                                                                                                                                                                                                                                                                        |
| Large neckform                | 170 x 190                                                                                                                                                                                                                                                                                                               | £20.15                                                                                                                                                                                                                                                                                                                                                                                                                                                                        |
|                               | Small necklet bust  Medium necklet bust  Large necklet bust  Size 1 earring stand Size 2 earring stand Size 3 earring stand Dropper earring stand  Narrow bracelet scroll Wide bracelet scroll Bangle "T" bar Vertical scroll Large earring holder 31 prs Vertical earring holder 6 prs  Small neckform Medium neckform | Small necklet bust 105 x 140  Medium necklet bust 130 x 150  Large necklet bust 160 x 200  Size 1 earring stand 50 x 45  Size 2 earring stand 50 x 65  Size 3 earring stand 60 x 100  Dropper earring stand 60 x 100  Narrow bracelet scroll 12mm wide Wide bracelet scroll 25mm wide Bangle "T" bar 200 x 100  Vertical scroll 31mm wide Large earring holder 31 prs 130 x 180  Vertical earring holder 6 prs 31mm wide  Small neckform 100 x 120  Medium neckform 140 x 160 |