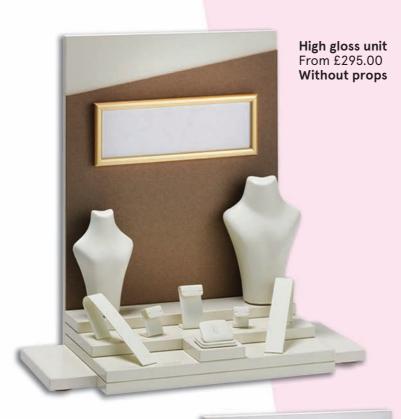

Pillar display 570 x 460 x 550mm 1 tier turntable Led illuminated Without props £510.00

High gloss watch unit Extendable sides 650 x 320 x 560mm Without props £375.00

High gloss unit from £300.00 including ring stands £420.00