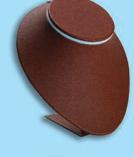

## Bespoke display items

| Description                   | Size (mm)                                                                                                                                                                                                                                                                                                               | Price                                                                                                                                                                                                                                                                                                                                                                                                                                                                         |
|-------------------------------|-------------------------------------------------------------------------------------------------------------------------------------------------------------------------------------------------------------------------------------------------------------------------------------------------------------------------|-------------------------------------------------------------------------------------------------------------------------------------------------------------------------------------------------------------------------------------------------------------------------------------------------------------------------------------------------------------------------------------------------------------------------------------------------------------------------------|
| Small necklet bust            | 105 x 140                                                                                                                                                                                                                                                                                                               | £23.10                                                                                                                                                                                                                                                                                                                                                                                                                                                                        |
| Medium necklet bust           | 130 x 150                                                                                                                                                                                                                                                                                                               | £25.00                                                                                                                                                                                                                                                                                                                                                                                                                                                                        |
| Large necklet bust            | 160 x 200                                                                                                                                                                                                                                                                                                               | £26.95                                                                                                                                                                                                                                                                                                                                                                                                                                                                        |
|                               |                                                                                                                                                                                                                                                                                                                         |                                                                                                                                                                                                                                                                                                                                                                                                                                                                               |
| Size 1 earring stand          | 50 x 45                                                                                                                                                                                                                                                                                                                 | £8.25                                                                                                                                                                                                                                                                                                                                                                                                                                                                         |
| Size 2 earring stand          | 50 x 65                                                                                                                                                                                                                                                                                                                 | £8.50                                                                                                                                                                                                                                                                                                                                                                                                                                                                         |
| Size 3 earring stand          | 55 x 80                                                                                                                                                                                                                                                                                                                 | £8.80                                                                                                                                                                                                                                                                                                                                                                                                                                                                         |
| Size 4 earring stand          | 60 x 100                                                                                                                                                                                                                                                                                                                | £9.00                                                                                                                                                                                                                                                                                                                                                                                                                                                                         |
| Dropper earring stand         | 60 x 100                                                                                                                                                                                                                                                                                                                | £9.00                                                                                                                                                                                                                                                                                                                                                                                                                                                                         |
|                               |                                                                                                                                                                                                                                                                                                                         |                                                                                                                                                                                                                                                                                                                                                                                                                                                                               |
| Narrow bracelet scroll        | 12mm wide                                                                                                                                                                                                                                                                                                               | £9.75                                                                                                                                                                                                                                                                                                                                                                                                                                                                         |
| Wide bracelet scroll          | 25mm wide                                                                                                                                                                                                                                                                                                               | £10.45                                                                                                                                                                                                                                                                                                                                                                                                                                                                        |
| Bangle "T" bar                | 200 x 100                                                                                                                                                                                                                                                                                                               | £25.80                                                                                                                                                                                                                                                                                                                                                                                                                                                                        |
| Vertical scroll               | 31mm wide                                                                                                                                                                                                                                                                                                               | £11.80                                                                                                                                                                                                                                                                                                                                                                                                                                                                        |
| Large earring holder 31 prs   | 130 x 180                                                                                                                                                                                                                                                                                                               | £25.80                                                                                                                                                                                                                                                                                                                                                                                                                                                                        |
| Vertical earring holder 6 prs | 31mm wide                                                                                                                                                                                                                                                                                                               | £11.80                                                                                                                                                                                                                                                                                                                                                                                                                                                                        |
| ,                             |                                                                                                                                                                                                                                                                                                                         |                                                                                                                                                                                                                                                                                                                                                                                                                                                                               |
| Small neckform                | 100 x 120                                                                                                                                                                                                                                                                                                               | £14.50                                                                                                                                                                                                                                                                                                                                                                                                                                                                        |
| Medium neckform               | 140 x 160                                                                                                                                                                                                                                                                                                               | £17.35                                                                                                                                                                                                                                                                                                                                                                                                                                                                        |
| Large neckform                | 170 x 190                                                                                                                                                                                                                                                                                                               | £20.15                                                                                                                                                                                                                                                                                                                                                                                                                                                                        |
|                               | Small necklet bust  Medium necklet bust  Large necklet bust  Size 1 earring stand Size 2 earring stand Size 3 earring stand Dropper earring stand  Narrow bracelet scroll Wide bracelet scroll Bangle "T" bar Vertical scroll Large earring holder 31 prs Vertical earring holder 6 prs  Small neckform Medium neckform | Small necklet bust 105 x 140  Medium necklet bust 130 x 150  Large necklet bust 160 x 200  Size 1 earring stand 50 x 45  Size 2 earring stand 50 x 65  Size 3 earring stand 60 x 100  Dropper earring stand 60 x 100  Narrow bracelet scroll 12mm wide Wide bracelet scroll 25mm wide Bangle "T" bar 200 x 100  Vertical scroll 31mm wide Large earring holder 31 prs 130 x 180  Vertical earring holder 6 prs 31mm wide  Small neckform 100 x 120  Medium neckform 140 x 160 |