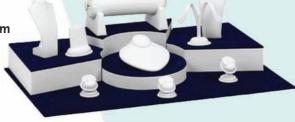

## Bespoke display items

| Description                   | Size (mm)                                                                                                                                                                                                                                                                                                               | Price                                                                                                                                                                                                                                                                                                                                                                                                                                                                         |
|-------------------------------|-------------------------------------------------------------------------------------------------------------------------------------------------------------------------------------------------------------------------------------------------------------------------------------------------------------------------|-------------------------------------------------------------------------------------------------------------------------------------------------------------------------------------------------------------------------------------------------------------------------------------------------------------------------------------------------------------------------------------------------------------------------------------------------------------------------------|
| Small necklet bust            | 105 x 140                                                                                                                                                                                                                                                                                                               | £23.10                                                                                                                                                                                                                                                                                                                                                                                                                                                                        |
| Medium necklet bust           | 130 x 150                                                                                                                                                                                                                                                                                                               | £25.00                                                                                                                                                                                                                                                                                                                                                                                                                                                                        |
| Large necklet bust            | 160 x 200                                                                                                                                                                                                                                                                                                               | £26.95                                                                                                                                                                                                                                                                                                                                                                                                                                                                        |
|                               |                                                                                                                                                                                                                                                                                                                         |                                                                                                                                                                                                                                                                                                                                                                                                                                                                               |
| Size 1 earring stand          | 50 x 45                                                                                                                                                                                                                                                                                                                 | £8.25                                                                                                                                                                                                                                                                                                                                                                                                                                                                         |
| Size 2 earring stand          | 50 x 65                                                                                                                                                                                                                                                                                                                 | £8.50                                                                                                                                                                                                                                                                                                                                                                                                                                                                         |
| Size 3 earring stand          | 55 x 80                                                                                                                                                                                                                                                                                                                 | £8.80                                                                                                                                                                                                                                                                                                                                                                                                                                                                         |
| Size 4 earring stand          | 60 x 100                                                                                                                                                                                                                                                                                                                | £9.00                                                                                                                                                                                                                                                                                                                                                                                                                                                                         |
| Dropper earring stand         | 60 x 100                                                                                                                                                                                                                                                                                                                | £9.00                                                                                                                                                                                                                                                                                                                                                                                                                                                                         |
|                               |                                                                                                                                                                                                                                                                                                                         |                                                                                                                                                                                                                                                                                                                                                                                                                                                                               |
| Narrow bracelet scroll        | 12mm wide                                                                                                                                                                                                                                                                                                               | £9.75                                                                                                                                                                                                                                                                                                                                                                                                                                                                         |
| Wide bracelet scroll          | 25mm wide                                                                                                                                                                                                                                                                                                               | £10.45                                                                                                                                                                                                                                                                                                                                                                                                                                                                        |
| Bangle "T" bar                | 200 x 100                                                                                                                                                                                                                                                                                                               | £25.80                                                                                                                                                                                                                                                                                                                                                                                                                                                                        |
| Vertical scroll               | 31mm wide                                                                                                                                                                                                                                                                                                               | £11.80                                                                                                                                                                                                                                                                                                                                                                                                                                                                        |
| Large earring holder 31 prs   | 130 x 180                                                                                                                                                                                                                                                                                                               | £25.80                                                                                                                                                                                                                                                                                                                                                                                                                                                                        |
| Vertical earring holder 6 prs | 31mm wide                                                                                                                                                                                                                                                                                                               | £11.80                                                                                                                                                                                                                                                                                                                                                                                                                                                                        |
| ,                             |                                                                                                                                                                                                                                                                                                                         |                                                                                                                                                                                                                                                                                                                                                                                                                                                                               |
| Small neckform                | 100 x 120                                                                                                                                                                                                                                                                                                               | £14.50                                                                                                                                                                                                                                                                                                                                                                                                                                                                        |
| Medium neckform               | 140 x 160                                                                                                                                                                                                                                                                                                               | £17.35                                                                                                                                                                                                                                                                                                                                                                                                                                                                        |
| Large neckform                | 170 x 190                                                                                                                                                                                                                                                                                                               | £20.15                                                                                                                                                                                                                                                                                                                                                                                                                                                                        |
|                               | Small necklet bust  Medium necklet bust  Large necklet bust  Size 1 earring stand Size 2 earring stand Size 3 earring stand Dropper earring stand  Narrow bracelet scroll Wide bracelet scroll Bangle "T" bar Vertical scroll Large earring holder 31 prs Vertical earring holder 6 prs  Small neckform Medium neckform | Small necklet bust 105 x 140  Medium necklet bust 130 x 150  Large necklet bust 160 x 200  Size 1 earring stand 50 x 45  Size 2 earring stand 50 x 65  Size 3 earring stand 60 x 100  Dropper earring stand 60 x 100  Narrow bracelet scroll 12mm wide Wide bracelet scroll 25mm wide Bangle "T" bar 200 x 100  Vertical scroll 31mm wide Large earring holder 31 prs 130 x 180  Vertical earring holder 6 prs 31mm wide  Small neckform 100 x 120  Medium neckform 140 x 160 |

#### Loose dress items