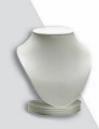

## Bespoke display items

| Description                   | Size (mm)                                                                                                                                                                                                                                                                                                               | Price                                                                                                                                                                                                                                                                                                                                                                                                                                                                         |
|-------------------------------|-------------------------------------------------------------------------------------------------------------------------------------------------------------------------------------------------------------------------------------------------------------------------------------------------------------------------|-------------------------------------------------------------------------------------------------------------------------------------------------------------------------------------------------------------------------------------------------------------------------------------------------------------------------------------------------------------------------------------------------------------------------------------------------------------------------------|
| Small necklet bust            | 105 x 140                                                                                                                                                                                                                                                                                                               | £23.10                                                                                                                                                                                                                                                                                                                                                                                                                                                                        |
| Medium necklet bust           | 130 x 150                                                                                                                                                                                                                                                                                                               | £25.00                                                                                                                                                                                                                                                                                                                                                                                                                                                                        |
| Large necklet bust            | 160 x 200                                                                                                                                                                                                                                                                                                               | £26.95                                                                                                                                                                                                                                                                                                                                                                                                                                                                        |
|                               |                                                                                                                                                                                                                                                                                                                         |                                                                                                                                                                                                                                                                                                                                                                                                                                                                               |
| Size 1 earring stand          | 50 x 45                                                                                                                                                                                                                                                                                                                 | £8.25                                                                                                                                                                                                                                                                                                                                                                                                                                                                         |
| Size 2 earring stand          | 50 x 65                                                                                                                                                                                                                                                                                                                 | £8.50                                                                                                                                                                                                                                                                                                                                                                                                                                                                         |
| Size 3 earring stand          | 55 x 80                                                                                                                                                                                                                                                                                                                 | £8.80                                                                                                                                                                                                                                                                                                                                                                                                                                                                         |
| Size 4 earring stand          | 60 x 100                                                                                                                                                                                                                                                                                                                | £9.00                                                                                                                                                                                                                                                                                                                                                                                                                                                                         |
| Dropper earring stand         | 60 x 100                                                                                                                                                                                                                                                                                                                | £9.00                                                                                                                                                                                                                                                                                                                                                                                                                                                                         |
|                               |                                                                                                                                                                                                                                                                                                                         |                                                                                                                                                                                                                                                                                                                                                                                                                                                                               |
| Narrow bracelet scroll        | 12mm wide                                                                                                                                                                                                                                                                                                               | £9.75                                                                                                                                                                                                                                                                                                                                                                                                                                                                         |
| Wide bracelet scroll          | 25mm wide                                                                                                                                                                                                                                                                                                               | £10.45                                                                                                                                                                                                                                                                                                                                                                                                                                                                        |
| Bangle "T" bar                | 200 x 100                                                                                                                                                                                                                                                                                                               | £25.80                                                                                                                                                                                                                                                                                                                                                                                                                                                                        |
| Vertical scroll               | 31mm wide                                                                                                                                                                                                                                                                                                               | £11.80                                                                                                                                                                                                                                                                                                                                                                                                                                                                        |
| Large earring holder 31 prs   | 130 x 180                                                                                                                                                                                                                                                                                                               | £25.80                                                                                                                                                                                                                                                                                                                                                                                                                                                                        |
| Vertical earring holder 6 prs | 31mm wide                                                                                                                                                                                                                                                                                                               | £11.80                                                                                                                                                                                                                                                                                                                                                                                                                                                                        |
| ,                             |                                                                                                                                                                                                                                                                                                                         |                                                                                                                                                                                                                                                                                                                                                                                                                                                                               |
| Small neckform                | 100 x 120                                                                                                                                                                                                                                                                                                               | £14.50                                                                                                                                                                                                                                                                                                                                                                                                                                                                        |
| Medium neckform               | 140 x 160                                                                                                                                                                                                                                                                                                               | £17.35                                                                                                                                                                                                                                                                                                                                                                                                                                                                        |
| Large neckform                | 170 x 190                                                                                                                                                                                                                                                                                                               | £20.15                                                                                                                                                                                                                                                                                                                                                                                                                                                                        |
|                               | Small necklet bust  Medium necklet bust  Large necklet bust  Size 1 earring stand Size 2 earring stand Size 3 earring stand Dropper earring stand  Narrow bracelet scroll Wide bracelet scroll Bangle "T" bar Vertical scroll Large earring holder 31 prs Vertical earring holder 6 prs  Small neckform Medium neckform | Small necklet bust 105 x 140  Medium necklet bust 130 x 150  Large necklet bust 160 x 200  Size 1 earring stand 50 x 45  Size 2 earring stand 50 x 65  Size 3 earring stand 60 x 100  Dropper earring stand 60 x 100  Narrow bracelet scroll 12mm wide Wide bracelet scroll 25mm wide Bangle "T" bar 200 x 100  Vertical scroll 31mm wide Large earring holder 31 prs 130 x 180  Vertical earring holder 6 prs 31mm wide  Small neckform 100 x 120  Medium neckform 140 x 160 |