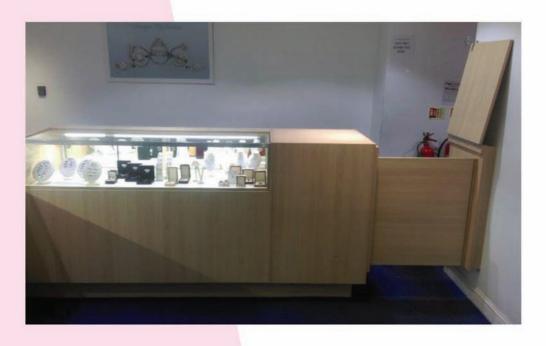

## **Shopfitting from this**

#### to this .....

# Bespoke cabinets & counters

#### Wall units

- Feature wall units to highlight specific product lines.
- Using a combination of wall cabinets and counters made in complimentary colours.
- Adjustable glass shelves to maximise display.
- Vertical LED strip lights to enhance the light to the display.